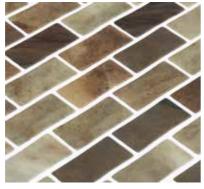

- Made in Spain
- 98% Recycled Glass
- Sustainable Products

1"X 2" Brick

Sheet 10.25" x 12.30"

| Wall      | Floor      | Wet areas | Pools | Material |
|-----------|------------|-----------|-------|----------|
| Int / Ext | Commercial | Yes       | Yes   | Glass    |