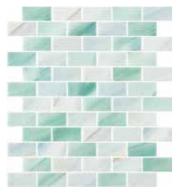

- Made in Spain
- 98% Recycled Glass
- Sustainable Products

BRICK FOREST BLUE

HP12BFB

1"X 2" Brick

Sheet 10.25" x 12.30"

| Wall      | Floor       | Wet areas | Pools | Material |
|-----------|-------------|-----------|-------|----------|
| Int / Ext | Residential | Yes       | Yes   | Glass    |

- Made in Spain
- 98% Recycled Glass
- Sustainable Products

BRICK IRIA

DOTS Mounted

1"X 2" Brick

Sheet 10.25" x 12.30"

| Wall      | Floor       | Wet areas | Pools | Material |
|-----------|-------------|-----------|-------|----------|
| Int / Ext | Residential | Yes       | Yes   | Glass    |