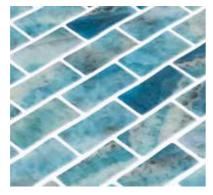

- Made in Spain
- 98% Recycled Glass
- Sustainable Products

BRICK KARA BLUE

HP12BKB

1"X 2" Brick

Sheet 10.25" x 12.30"

| Wall      | Floor       | Wet areas | Pools | Material |
|-----------|-------------|-----------|-------|----------|
| Int / Ext | Residential | Yes       | Yes   | Glass    |

- Made in Spain
- 98% Recycled Glass
- Sustainable Products

BRICK LUNGOMARE

HP12BL

1"X 2" Brick

Sheet 10.25" x 12.30"

| Wall      | Floor       | Wet areas | Pools | Material |
|-----------|-------------|-----------|-------|----------|
| Int / Ext | Residential | Yes       | Yes   | Glass    |