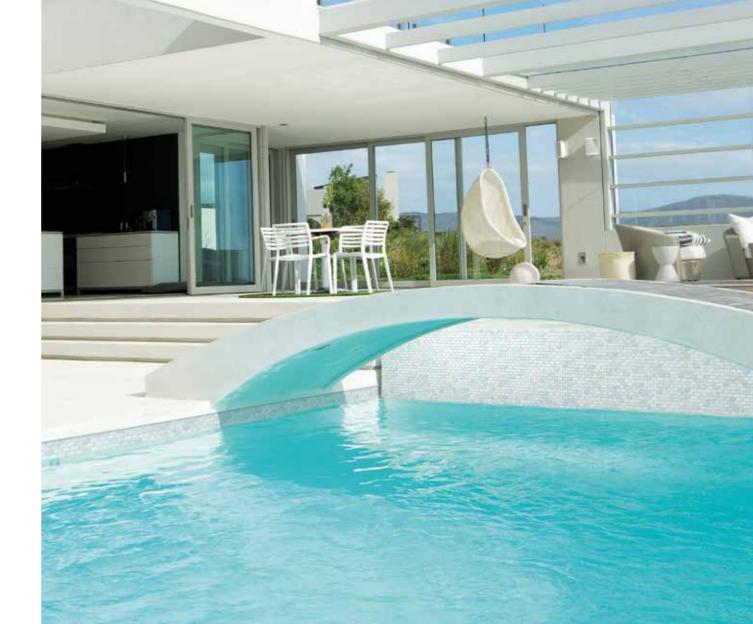

------|-------------|-----------|-------|----------|
| Int / Ext | Residential | Yes       | Yes   | Glass    |



- Made in Spain
- 98% Recycled Glass
- Sustainable Products









BRICK UMBRIA

HP12BUMB



1"X 2" Brick

Sheet 10.25" x 12.30"

| Wall      | Floor       | Wet areas | Pools | Material |
|-----------|-------------|-----------|-------|----------|
| Int / Ext | Residential | Yes       | Yes   | Glass    |



- Made in Spain
- 98% Recycled Glass
- Sustainable Products









BRICK VERONA

HP12BV



1"X 2" Brick

Sheet 10.25" x 12.30"

| Wall      | Floor       | Wet areas | Pools | Material |
|-----------|-------------|-----------|-------|----------|
| Int / Ext | Residential | Yes       | Yes   | Glass    |



- Made in Spain
- 98% Recycled Glass
- Sustainable Products