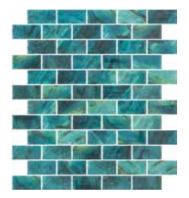

- Made in Spain
- 98% Recycled Glass
- Sustainable Products

1"X 2" Brick

Sheet 10.25" x 12.30"

| Wall      | Floor      | Wet areas | Pools | Material |
|-----------|------------|-----------|-------|----------|
| Int / Ext | Commercial | Yes       | Yes   | Glass    |