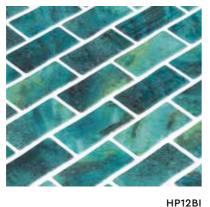

- Made in Spain
- 98% Recycled Glass
- Sustainable Products

BRICK FOREST BLUE

HP12BFB

1"X 2" Brick

Sheet 10.25" x 12.30"

| Wall      | Floor       | Wet areas | Pools | Material |
|-----------|-------------|-----------|-------|----------|
| Int / Ext | Residential | Yes       | Yes   | Glass    |