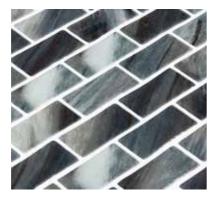

- Made in Spain
- 98% Recycled Glass
- Sustainable Products

BRICK TOZEN

HP12BTOZ

1"X 2" Brick

Sheet 10.25" x 12.30"

| Wall      | Floor       | Wet areas | Pools | Material |
|-----------|-------------|-----------|-------|----------|
| Int / Ext | Residential | Yes       | Yes   | Glass    |