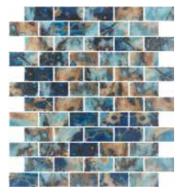

- Made in Spain
- 98% Recycled Glass
- Sustainable Products

BRICK FOREST BLUE

HP12BFB

1"X 2" Brick

Sheet 10.25" x 12.30"

| Wall      | Floor       | Wet areas | Pools | Material |
|-----------|-------------|-----------|-------|----------|
| Int / Ext | Residential | Yes       | Yes   | Glass    |