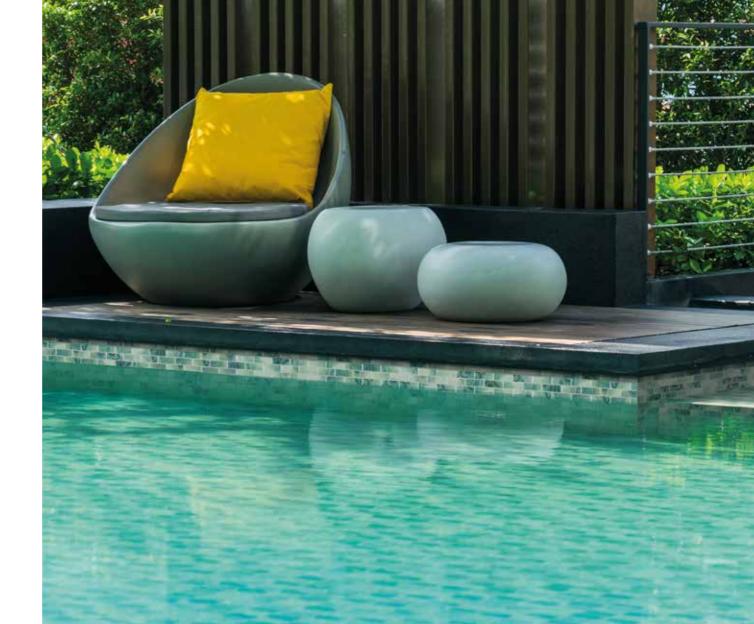

-|-------------|-----------|-------|----------|
| Int / Ext | Residential | Yes       | Yes   | Glass    |



- Made in Spain
- 98% Recycled Glass
- Sustainable Products









BRICK KARA BLUE

HP12BKB



1"X 2" Brick

Sheet 10.25" x 12.30"

| Wall      | Floor       | Wet areas | Pools | Material |
|-----------|-------------|-----------|-------|----------|
| Int / Ext | Residential | Yes       | Yes   | Glass    |



- Made in Spain
- 98% Recycled Glass
- Sustainable Products









BRICK LUNGOMARE

HP12BL



1"X 2" Brick

Sheet 10.25" x 12.30"

| Wall      | Floor       | Wet areas | Pools | Material |
|-----------|-------------|-----------|-------|----------|
| Int / Ext | Residential | Yes       | Yes   | Glass    |



- Made in Spain
- 98% Recycled Glass
- Sustainable Products

















1"X 2" Brick

Sheet 10.25" x 12.30"

| Wall      | Floor      | Wet areas | Pools | Material |
|-----------|------------|-----------|-------|----------|
| Int / Ext | Commercial | Yes       | Yes   | Glass    |



- Made in Spain
- 98% Recycled Glass
- Sustainable Products

















1"X 2" Brick

Sheet 10.25" x 12.30"

| Wall      | Floor      | Wet areas | Pools | Material |
|-----------|------------|-----------|-------|----------|
| Int / Ext | Commercial | Yes       | Yes   | Glass    |



- Made in Spain
- 98% Recycled Glass
- Sustainable Products









BRICK PRINT HP12BP



1"X 2" Brick

Sheet 10.25" x 12.30"

| Wall      | Floor       | Wet areas | Pools | Material |
|-----------|-------------|-----------|-------|----------|
| Int / Ext | Residential | Yes