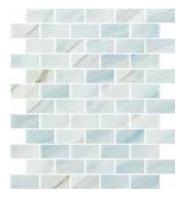

BRICK AMALFI

HP12BA

1"X 2" Brick | Sheet 10.25" x 12.30"

| Wall      | Floor       | Wet areas | Pools | Material |
|-----------|-------------|-----------|-------|----------|
| Int / Ext | Residential | Yes       | Yes   | Glass    |

- Made in Spain
- 98% Recycled Glass
- Sustainable Products

HP12BB BRICK BARI

Sheet 10.25" x 12.30'

| Wall      | Floor       | Wet areas | Pools | Material |
|-----------|-------------|-----------|-------|----------|
| Int / Ext | Residential | Yes       | Yes   | Glass    |