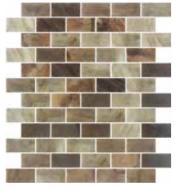

BRICK AMALFI

HP12BA

1"X 2" Brick | Sheet 10.25" x 12.30"

| Wall      | Floor       | Wet areas | Pools | Material |
|-----------|-------------|-----------|-------|----------|
| Int / Ext | Residential | Yes       | Yes   | Glass    |

- Made in Spain
- 98% Recycled Glass
- Sustainable Products

HP12BB BRICK BARI

Sheet 10.25" x 12.30'

| Wall      | Floor       | Wet areas | Pools | Material |
|-----------|-------------|-----------|-------|----------|
| Int / Ext | Residential | Yes       | Yes   | Glass    |