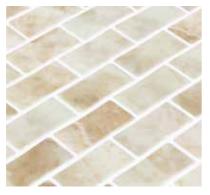

BRICK AMALFI

HP12BA

1"X 2" Brick | Sheet 10.25" x 12.30"

| Wall      | Floor       | Wet areas | Pools | Material |
|-----------|-------------|-----------|-------|----------|
| Int / Ext | Residential | Yes       | Yes   | Glass    |

- Made in Spain
- 98% Recycled Glass
- Sustainable Products

HP12BB BRICK BARI

Sheet 10.25" x 12.30'

| Wall      | Floor       | Wet areas | Pools | Material |
|-----------|-------------|-----------|-------|----------|
| Int / Ext | Residential | Yes       | Yes   | Glass    |