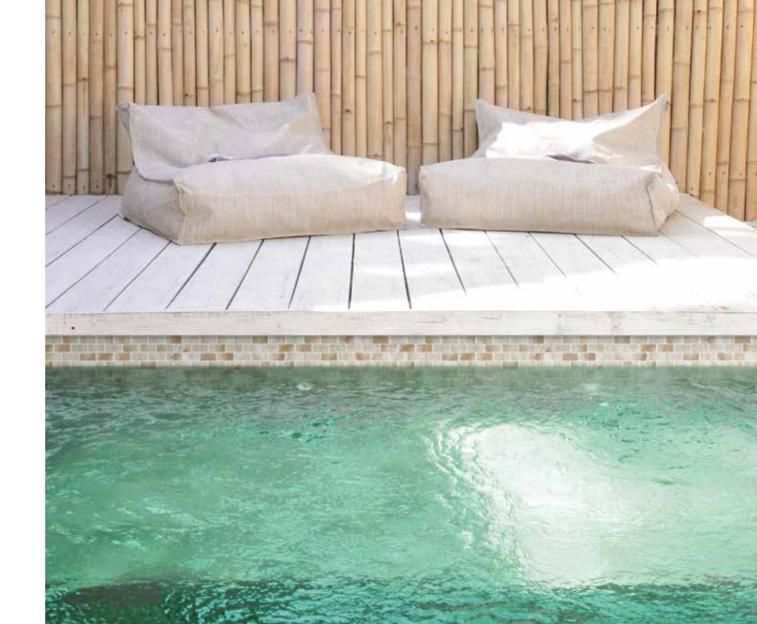

---------|-----------|-------|----------|
| Int / Ext | Residential | Yes       | Yes   | Glass    |



- Made in Spain
- 98% Recycled Glass
- Sustainable Products









BRICK IRIA

DOTS Mounted

1"X 2" Brick

Sheet 10.25" x 12.30"

| Wall      | Floor       | Wet areas | Pools | Material |
|-----------|-------------|-----------|-------|----------|
| Int / Ext | Residential | Yes       | Yes   | Glass    |



- Made in Spain
- 98% Recycled Glass
- Sustainable Products









**BRICK KARA BEIGE** 

HP12BKBG



1"X 2" Brick

Sheet 10.25" x 12.30"

| Wall      | Floor       | Wet areas | Pools | Material |
|-----------|-------------|-----------|-------|----------|
| Int / Ext | Residential | Yes       | Yes   | Glass    |



- Made in Spain
- 98% Recycled Glass
- Sustainable Products









BRICK KARA BLUE

HP12BKB



1"X 2" Brick

Sheet 10.25" x 12.30"

| Wall      | Floor       | Wet areas | Pools | Material |
|-----------|-------------|-----------|-------|----------|
| Int / Ext | Residential | Yes       | Yes   | Glass    |



- Made in Spain
- 98% Recycled Glass
- Sustainable Products









BRICK LUNGOMARE

HP12BL



1"X 2" Brick

Sheet 10.25" x 12.30"

| Wall      | Floor       | Wet areas | Pools | Material |
|-----------|-------------|-----------|-------|----------|
| Int / Ext | Residential | Yes       | Yes   | Glass    |



- Made in Spain
- 98% Recycled Glass
- Sustainable Products

















1"X 2" Brick

Sheet 10.25" x 12.30"

| Wall      | Floor      | Wet areas | Pools | Material |
|-----------|------------|-----------|-------|----------|
| Int