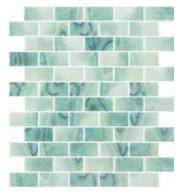

- Made in Spain
- 98% Recycled Glass
- Sustainable Products

BRICK FOREST BLUE

HP12BFB

1"X 2" Brick

Sheet 10.25" x 12.30"

| Wall      | Floor       | Wet areas | Pools | Material |
|-----------|-------------|-----------|-------|----------|
| Int / Ext | Residential | Yes       | Yes   | Glass    |