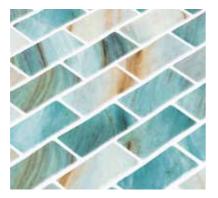

- Made in Spain
- 98% Recycled Glass
- Sustainable Products

BRICK FOREST BLUE

HP12BFB

1"X 2" Brick

Sheet 10.25" x 12.30"

| Wall      | Floor       | Wet areas | Pools | Material |
|-----------|-------------|-----------|-------|----------|
| Int / Ext | Residential | Yes       | Yes   | Glass    |