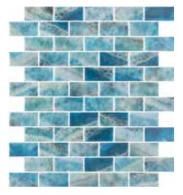

- Made in Spain
- 98% Recycled Glass
- Sustainable Products

BRICK FOREST BLUE

HP12BFB

1"X 2" Brick

Sheet 10.25" x 12.30"

| Wall      | Floor       | Wet areas | Pools | Material |
|-----------|-------------|-----------|-------|----------|
| Int / Ext | Residential | Yes       | Yes   | Glass    |

- Made in Spain
- 98% Recycled Glass
- Sustainable Products

BRICK IRIA

DOTS Mounted

1"X 2" Brick

Sheet 10.25" x 12.30"

| Wall      | Floor       | Wet areas | Pools | Material |
|-----------|-------------|-----------|-------|----------|
| Int / Ext | Residential | Yes       | Yes   | Glass    |