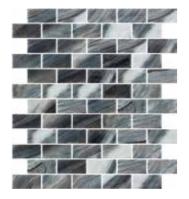

- Made in Spain
- 98% Recycled Glass
- Sustainable Products

BRICK TOZEN

HP12BTOZ

1"X 2" Brick

Sheet 10.25" x 12.30"

| Wall      | Floor       | Wet areas | Pools | Material |
|-----------|-------------|-----------|-------|----------|
| Int / Ext | Residential | Yes       | Yes   | Glass    |