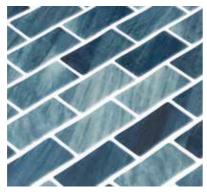

- Made in Spain
- 98% Recycled Glass
- Sustainable Products

BRICK FOREST BLUE

HP12BFB

1"X 2" Brick

Sheet 10.25" x 12.30"

| Wall      | Floor       | Wet areas | Pools | Material |
|-----------|-------------|-----------|-------|----------|
| Int / Ext | Residential | Yes       | Yes   | Glass    |