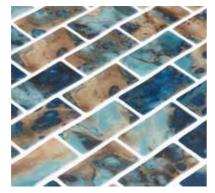

- Made in Spain
- 98% Recycled Glass
- Sustainable Products

BRICK FOREST BLUE

HP12BFB

1"X 2" Brick

Sheet 10.25" x 12.30"

| Wall      | Floor       | Wet areas | Pools | Material |
|-----------|-------------|-----------|-------|----------|
| Int / Ext | Residential | Yes       | Yes   | Glass    |