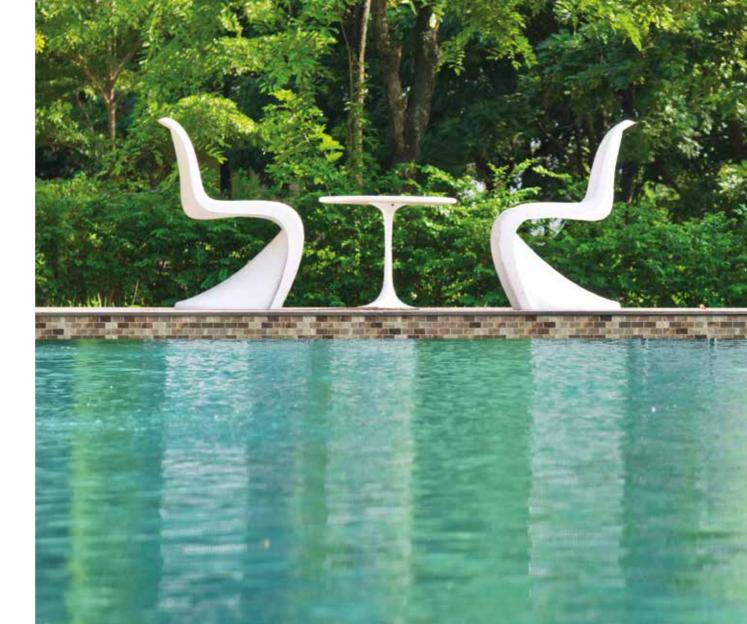

| Wet areas | Pools | Material |
|-----------|-------------|-----------|-------|----------|
| Int / Ext | Residential | Yes       | Yes   | Glass    |



- Made in Spain
- 98% Recycled Glass
- Sustainable Products

















1"X 2" Brick

Sheet 10.25" x 12.30"

| Wall      | Floor      | Wet areas | Pools | Material |
|-----------|------------|-----------|-------|----------|
| Int / Ext | Commercial | Yes       | Yes   | Glass    |



- Made in Spain
- 98% Recycled Glass
- Sustainable Products

















1"X 2" Brick

Sheet 10.25" x 12.30"

| Wall      | Floor      | Wet areas | Pools | Material |
|-----------|------------|-----------|-------|----------|
| Int / Ext | Commercial | Yes       | Yes   | Glass    |



- Made in Spain
- 98% Recycled Glass
- Sustainable Products









BRICK PRINT HP12BP



1"X 2" Brick

Sheet 10.25" x 12.30"

| Wall      | Floor       | Wet areas | Pools | Material |
|-----------|-------------|-----------|-------|----------|
| Int / Ext | Residential | Yes       | Yes   | Glass    |



- Made in Spain
- 98% Recycled Glass
- Sustainable Products









BRICK SAONA

HP12BS



1"X 2" Brick

Sheet 10.25" x 12.30"

| Wall      | Floor       | Wet areas | Pools | Material |
|-----------|-------------|-----------|-------|----------|
| Int / Ext | Residential | Yes       | Yes   | Glass    |



- Made in Spain
- 98% Recycled Glass
- Sustainable Products









BRICK TANZANITE

HP12BTAN



1"X 2" Brick

Sheet 10.25" x 12.30"

| Wall      | Floor       | Wet areas | Pools | Material |
|-----------|-------------|-----------|-------|-----