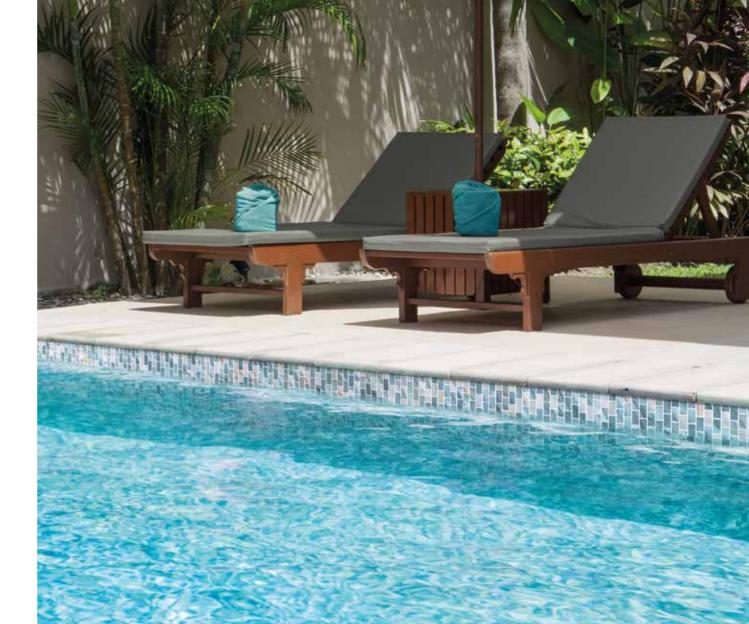

BRICK AMALFI

HP12BA

1"X 2" Brick | Sheet 10.25" x 12.30"

| Wall      | Floor       | Wet areas | Pools | Material |
|-----------|-------------|-----------|-------|----------|
| Int / Ext | Residential | Yes       | Yes   | Glass    |