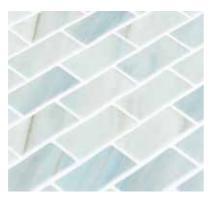

- Made in Spain
- 98% Recycled Glass
- Sustainable Products

BRICK LUNGOMARE

HP12BL

1"X 2" Brick

Sheet 10.25" x 12.30"

| Wall      | Floor       | Wet areas | Pools | Material |
|-----------|-------------|-----------|-------|----------|
| Int / Ext | Residential | Yes       | Yes   | Glass    |

- Made in Spain
- 98% Recycled Glass
- Sustainable Products

1"X 2" Brick

Sheet 10.25" x 12.30"

| Wall      | Floor      | Wet areas | Pools | Material |
|-----------|------------|-----------|-------|----------|
| Int / Ext | Commercial | Yes       | Yes   | Glass    |