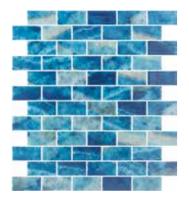

- Made in Spain
- 98% Recycled Glass
- Sustainable Products

BRICK FOREST BLUE

HP12BFB

1"X 2" Brick

Sheet 10.25" x 12.30"

| Wall      | Floor       | Wet areas | Pools | Material |
|-----------|-------------|-----------|-------|----------|
| Int / Ext | Residential | Yes       | Yes   | Glass    |