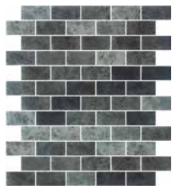

- Made in Spain
- 98% Recycled Glass
- Sustainable Products

1"X 2" Brick

Sheet 10.25" x 12.30"

| Wall      | Floor      | Wet areas | Pools | Material |
|-----------|------------|-----------|-------|----------|
| Int / Ext | Commercial | Yes       | Yes   | Glass    |