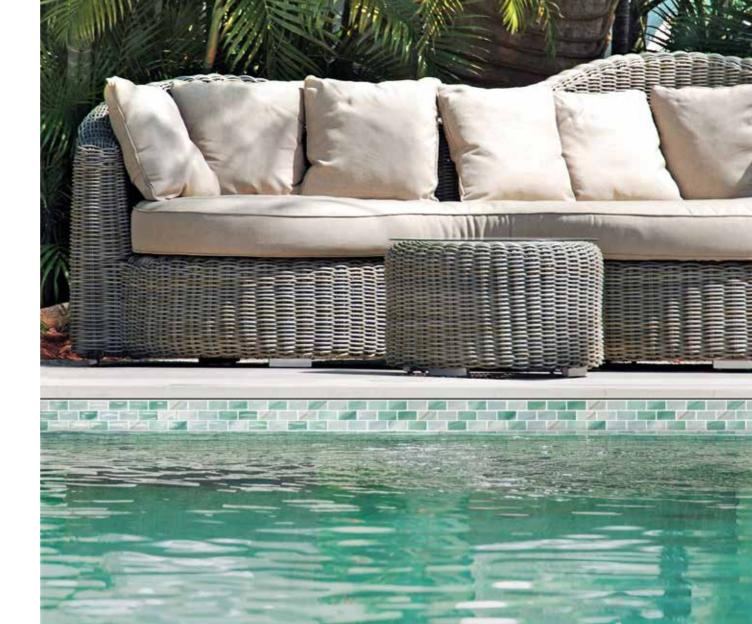

- Made in Spain
- 98% Recycled Glass
- Sustainable Products

BRICK LUNGOMARE

HP12BL

1"X 2" Brick

Sheet 10.25" x 12.30"

| Wall      | Floor       | Wet areas | Pools | Material |
|-----------|-------------|-----------|-------|----------|
| Int / Ext | Residential | Yes       | Yes   | Glass    |

- Made in Spain
- 98% Recycled Glass
- Sustainable Products

1"X 2" Brick

Sheet 10.25" x 12.30"

| Wall      | Floor      | Wet areas | Pools | Material |
|-----------|------------|-----------|-------|----------|
| Int / Ext | Commercial | Yes       | Yes   | Glass    |