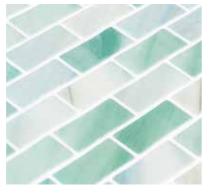

- Made in Spain
- 98% Recycled Glass
- Sustainable Products

BRICK FOREST BLUE

HP12BFB

1"X 2" Brick

Sheet 10.25" x 12.30"

| Wall      | Floor       | Wet areas | Pools | Material |
|-----------|-------------|-----------|-------|----------|
| Int / Ext | Residential | Yes       | Yes   | Glass    |

- Made in Spain
- 98% Recycled Glass
- Sustainable Products

BRICK IRIA

DOTS Mounted

1"X 2" Brick

Sheet 10.25" x 12.30"

| Wall      | Floor       | Wet areas | Pools | Material |
|-----------|-------------|-----------|-------|----------|
| Int / Ext | Residential | Yes       | Yes   | Glass    |