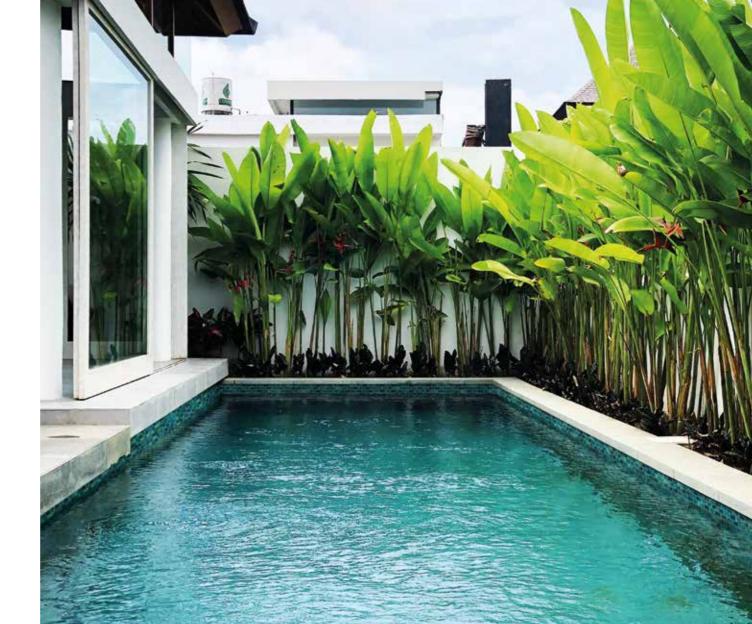

|-------------|-----------|-------|----------|
| Int / Ext | Residential | Yes       | Yes   | Glass    |



- Made in Spain
- 98% Recycled Glass
- Sustainable Products









BRICK FOREST BLUE

HP12BFB



1"X 2" Brick

Sheet 10.25" x 12.30"

| Wall      | Floor       | Wet areas | Pools | Material |
|-----------|-------------|-----------|-------|----------|
| Int / Ext | Residential | Yes       | Yes   | Glass    |



- Made in Spain
- 98% Recycled Glass
- Sustainable Products









BRICK IRIA

DOTS Mounted

1"X 2" Brick

Sheet 10.25" x 12.30"

| Wall      | Floor       | Wet areas | Pools | Material |
|-----------|-------------|-----------|-------|----------|
| Int / Ext | Residential | Yes       | Yes   | Glass    |



- Made in Spain
- 98% Recycled Glass
- Sustainable Products









**BRICK KARA BEIGE** 

HP12BKBG



1"X 2" Brick

Sheet 10.25" x 12.30"

| Wall      | Floor       | Wet areas | Pools | Material |
|-----------|-------------|-----------|-------|----------|
| Int / Ext | Residential | Yes       | Yes   | Glass    |



- Made in Spain
- 98% Recycled Glass
- Sustainable Products









BRICK KARA BLUE

HP12BKB



1"X 2" Brick

Sheet 10.25" x 12.30"

| Wall      | Floor       | Wet areas | Pools | Material |
|-----------|-------------|-----------|-------|----------|
| Int / Ext | Residential | Yes       | Yes   | Glass    |



- Made in Spain
- 98% Recycled Glass
- Sustainable Products









BRICK LUNGOMARE

HP12BL



1"X 2" Brick

Sheet 10.25" x 12.30"

| Wall      | Floor       | Wet areas | Pools | Material |
|-----------|-------------|---------