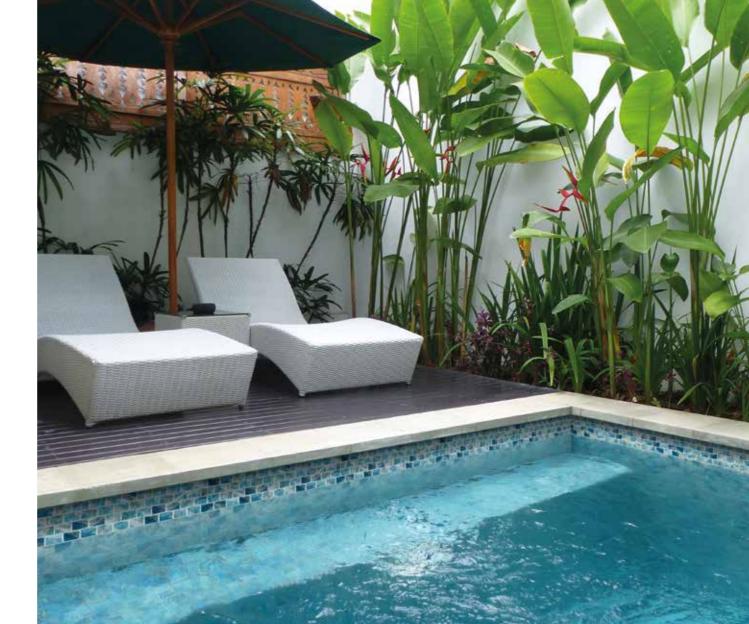

- Made in Spain
- 98% Recycled Glass
- Sustainable Products

BRICK FOREST BLUE

HP12BFB

1"X 2" Brick

Sheet 10.25" x 12.30"

| Wall      | Floor       | Wet areas | Pools | Material |
|-----------|-------------|-----------|-------|----------|
| Int / Ext | Residential | Yes       | Yes   | Glass    |