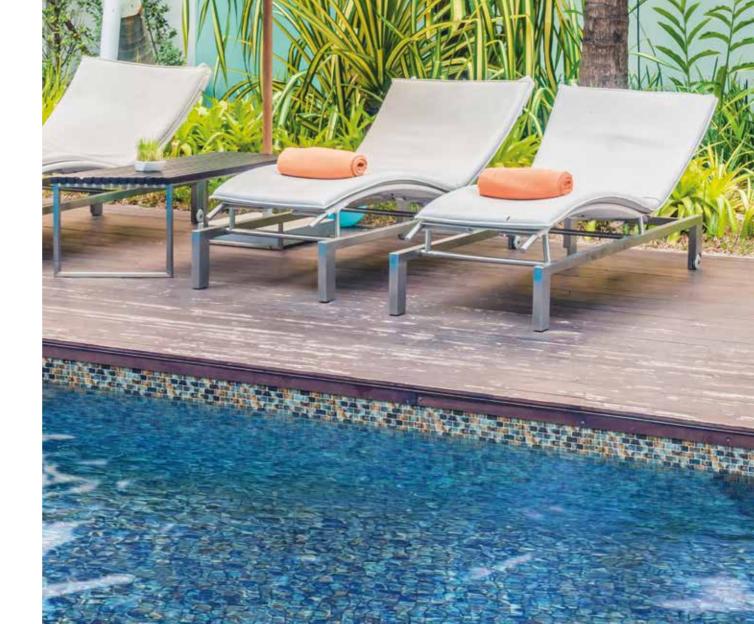

Pools | Material |
|-----------|------------|-----------|-------|----------|
| Int / Ext | Commercial | Yes       | Yes   | Glass    |



- Made in Spain
- 98% Recycled Glass
- Sustainable Products

















1"X 2" Brick

Sheet 10.25" x 12.30"

| Wall      | Floor      | Wet areas | Pools | Material |
|-----------|------------|-----------|-------|----------|
| Int / Ext | Commercial | Yes       | Yes   | Glass    |



- Made in Spain
- 98% Recycled Glass
- Sustainable Products









BRICK PRINT HP12BP



1"X 2" Brick

Sheet 10.25" x 12.30"

| Wall      | Floor       | Wet areas | Pools | Material |
|-----------|-------------|-----------|-------|----------|
| Int / Ext | Residential | Yes       | Yes   | Glass    |



- Made in Spain
- 98% Recycled Glass
- Sustainable Products









BRICK SAONA

HP12BS



1"X 2" Brick

Sheet 10.25" x 12.30"

| Wall      | Floor       | Wet areas | Pools | Material |
|-----------|-------------|-----------|-------|----------|
| Int / Ext | Residential | Yes       | Yes   | Glass    |



- Made in Spain
- 98% Recycled Glass
- Sustainable Products









BRICK TANZANITE

HP12BTAN



1"X 2" Brick

Sheet 10.25" x 12.30"

| Wall      | Floor       | Wet areas | Pools | Material |
|-----------|-------------|-----------|-------|----------|
| Int / Ext | Residential | Yes       | Yes   | Glass    |



- Made in Spain
- 98% Recycled Glass
- Sustainable Products









BRICK TOZEN

HP12BTOZ



1"X 2" Brick

Sheet 10.25" x 12.30"

| Wall      | Floor       | Wet areas | Pools | Material |
|-----------|-------------|-----------|-------|--