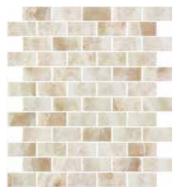

- Made in Spain
- 98% Recycled Glass
- Sustainable Products

**BRICK KARA BEIGE** 

HP12BKBG

1"X 2" Brick

Sheet 10.25" x 12.30"

| Wall      | Floor       | Wet areas | Pools | Material |
|-----------|-------------|-----------|-------|----------|
| Int / Ext | Residential | Yes       | Yes   | Glass    |

- Made in Spain
- 98% Recycled Glass
- Sustainable Products

BRICK KARA BLUE

HP12BKB

1"X 2" Brick

Sheet 10.25" x 12.30"

| Wall      | Floor       | Wet areas | Pools | Material |
|-----------|-------------|-----------|-------|----------|
| Int / Ext | Residential | Yes       | Yes   | Glass    |