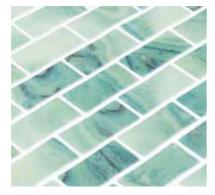

- Made in Spain
- 98% Recycled Glass
- Sustainable Products

BRICK FOREST BLUE

HP12BFB

1"X 2" Brick

Sheet 10.25" x 12.30"

| Wall      | Floor       | Wet areas | Pools | Material |
|-----------|-------------|-----------|-------|----------|
| Int / Ext | Residential | Yes       | Yes   | Glass    |