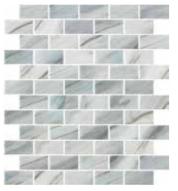

BRICK AMALFI

HP12BA

1"X 2" Brick | Sheet 10.25" x 12.30"

| Wall      | Floor       | Wet areas | Pools | Material |
|-----------|-------------|-----------|-------|----------|
| Int / Ext | Residential | Yes       | Yes   | Glass    |