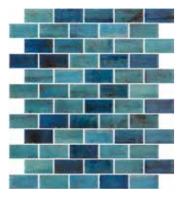

- Made in Spain
- 98% Recycled Glass
- Sustainable Products

BRICK FOREST BLUE

HP12BFB

1"X 2" Brick

Sheet 10.25" x 12.30"

| Wall      | Floor       | Wet areas | Pools | Material |
|-----------|-------------|-----------|-------|----------|
| Int / Ext | Residential | Yes       | Yes   | Glass    |

- Made in Spain
- 98% Recycled Glass
- Sustainable Products

BRICK IRIA

DOTS Mounted

1"X 2" Brick

Sheet 10.25" x 12.30"

| Wall      | Floor       | Wet areas | Pools | Material |
|-----------|-------------|-----------|-------|----------|
| Int / Ext | Residential | Yes       | Yes   | Glass    |