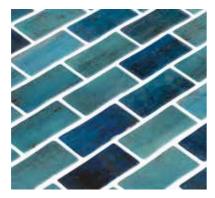

- Made in Spain
- 98% Recycled Glass
- Sustainable Products

BRICK FOREST BLUE

HP12BFB

1"X 2" Brick

Sheet 10.25" x 12.30"

| Wall      | Floor       | Wet areas | Pools | Material |
|-----------|-------------|-----------|-------|----------|
| Int / Ext | Residential | Yes       | Yes   | Glass    |

- Made in Spain
- 98% Recycled Glass
- Sustainable Products

BRICK IRIA

DOTS Mounted

1"X 2" Brick

Sheet 10.25" x 12.30"

| Wall      | Floor       | Wet areas | Pools | Material |
|-----------|-------------|-----------|-------|----------|
| Int / Ext | Residential | Yes       | Yes   | Glass    |