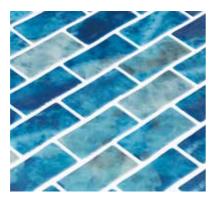

- Made in Spain
- 98% Recycled Glass
- Sustainable Products

BRICK FOREST BLUE

HP12BFB

1"X 2" Brick

Sheet 10.25" x 12.30"

| Wall      | Floor       | Wet areas | Pools | Material |
|-----------|-------------|-----------|-------|----------|
| Int / Ext | Residential | Yes       | Yes   | Glass    |