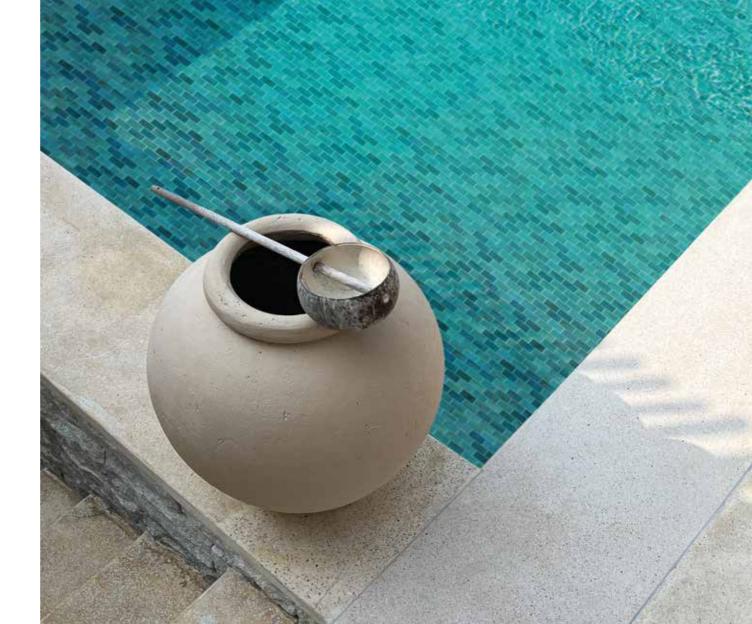

BRICK AMALFI

HP12BA

1"X 2" Brick | Sheet 10.25" x 12.30"

| Wall      | Floor       | Wet areas | Pools | Material |
|-----------|-------------|-----------|-------|----------|
| Int / Ext | Residential | Yes       | Yes   | Glass    |

- Made in Spain
- 98% Recycled Glass
- Sustainable Products

HP12BB BRICK BARI

Sheet 10.25" x 12.30'

| Wall      | Floor       | Wet areas | Pools | Material |
|-----------|-------------|-----------|-------|----------|
| Int / Ext | Residential | Yes       | Yes   | Glass    |