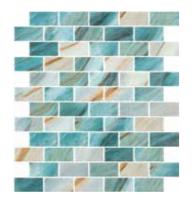

- Made in Spain
- 98% Recycled Glass
- Sustainable Products

BRICK FOREST BLUE

HP12BFB

1"X 2" Brick

Sheet 10.25" x 12.30"

| Wall      | Floor       | Wet areas | Pools | Material |
|-----------|-------------|-----------|-------|----------|
| Int / Ext | Residential | Yes       | Yes   | Glass    |