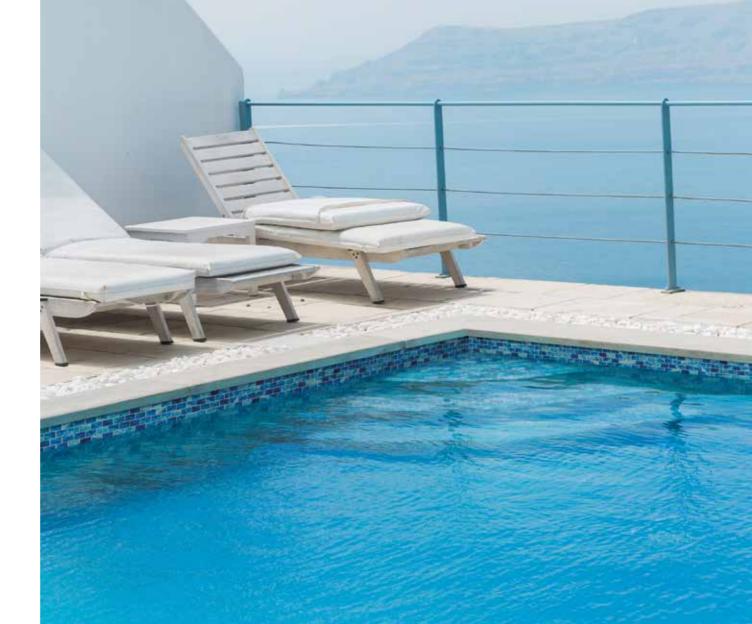

- Made in Spain
- 98% Recycled Glass
- Sustainable Products

BRICK FOREST BLUE

HP12BFB

1"X 2" Brick

Sheet 10.25" x 12.30"

| Wall      | Floor       | Wet areas | Pools | Material |
|-----------|-------------|-----------|-------|----------|
| Int / Ext | Residential | Yes       | Yes   | Glass    |