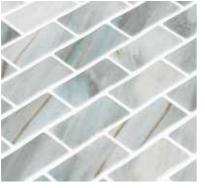

BRICK AMALFI

HP12BA

1"X 2" Brick | Sheet 10.25" x 12.30"

| Wall      | Floor       | Wet areas | Pools | Material |
|-----------|-------------|-----------|-------|----------|
| Int / Ext | Residential | Yes       | Yes   | Glass    |

- Made in Spain
- 98% Recycled Glass
- Sustainable Products

HP12BB BRICK BARI

Sheet 10.25" x 12.30'

| Wall      | Floor       | Wet areas | Pools | Material |
|-----------|-------------|-----------|-------|----------|
| Int / Ext | Residential | Yes       | Yes   | Glass    |