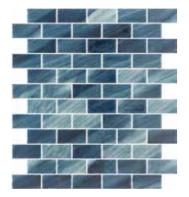

- Made in Spain
- 98% Recycled Glass
- Sustainable Products

BRICK KARA BLUE

HP12BKB

1"X 2" Brick

Sheet 10.25" x 12.30"

| Wall      | Floor       | Wet areas | Pools | Material |
|-----------|-------------|-----------|-------|----------|
| Int / Ext | Residential | Yes       | Yes   | Glass    |