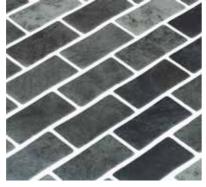

- Made in Spain
- 98% Recycled Glass
- Sustainable Products

1"X 2" Brick

Sheet 10.25" x 12.30"

| Wall      | Floor      | Wet areas | Pools | Material |
|-----------|------------|-----------|-------|----------|
| Int / Ext | Commercial | Yes       | Yes   | Glass    |