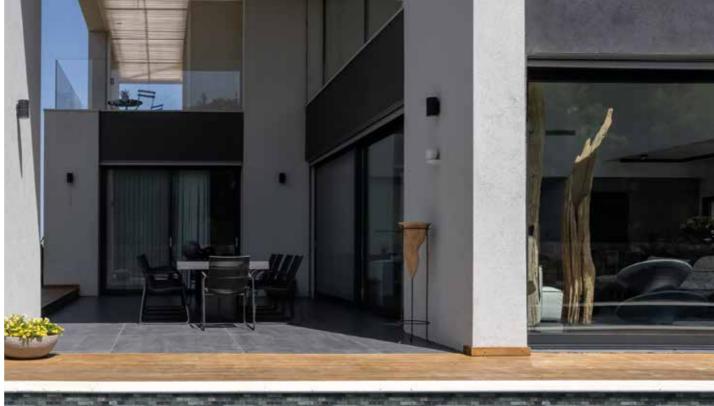

BRICK AMALFI

HP12BA

1"X 2" Brick | Sheet 10.25" x 12.30"

| Wall      | Floor       | Wet areas | Pools | Material |
|-----------|-------------|-----------|-------|----------|
| Int / Ext | Residential | Yes       | Yes   | Glass    |

- Made in Spain
- 98% Recycled Glass
- Sustainable Products

HP12BB BRICK BARI

Sheet 10.25" x 12.30'

| Wall      | Floor       | Wet areas | Pools | Material |
|-----------|-------------|-----------|-------|----------|
| Int / Ext | Residential | Yes       | Yes   | Glass    |