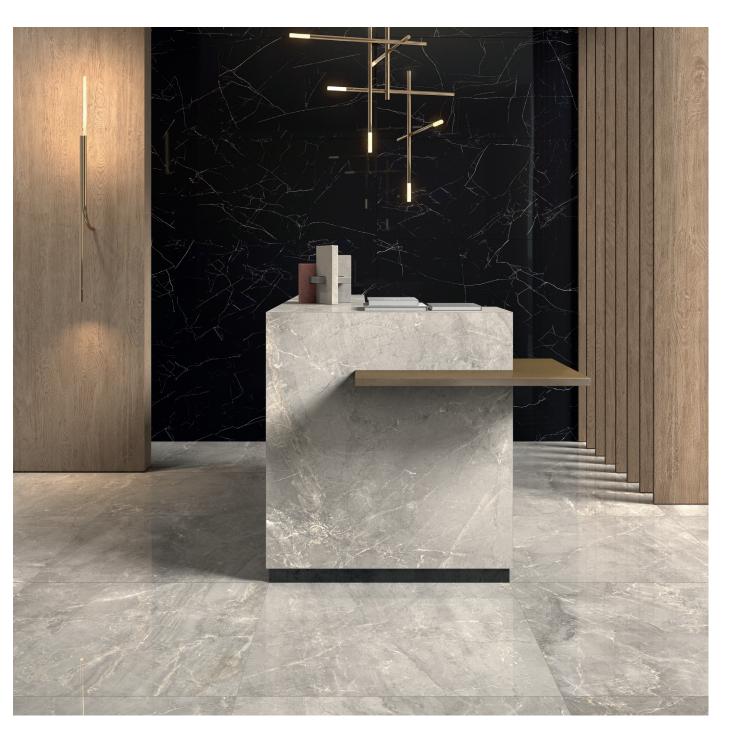

#### elegance opulent grey

The polished finish is recommended for wall coverings or for the floors of residential bathrooms. Specifically, floor coverings in this material must not be subjected to excessively heavy traffic and must never be in direct contact with outdoor areas. As is often the case with natural stones, any spots on the surface or any unevenness in shine are typical characteristics of the product, deriving from the process used.