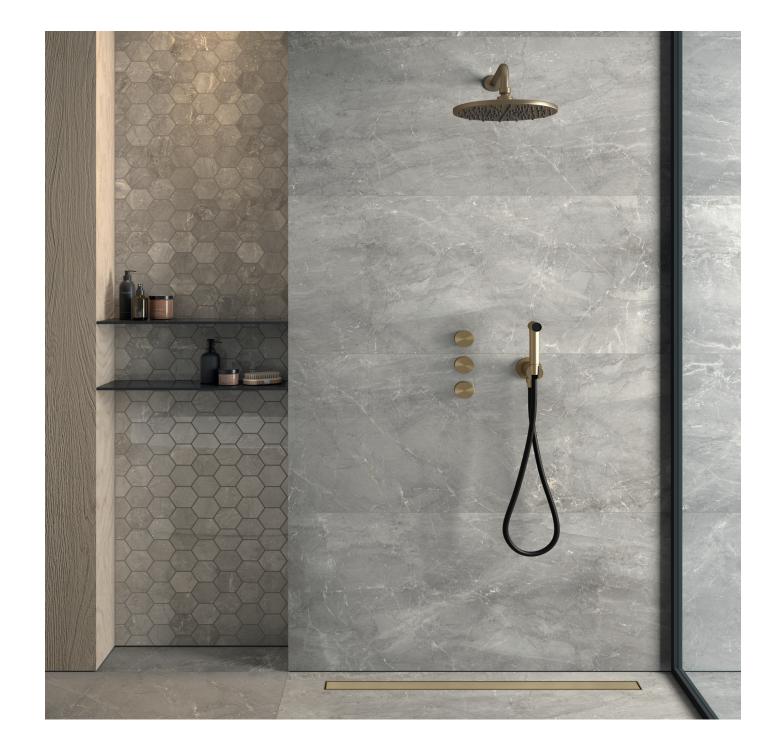

#### elegance opulent grey

The polished finish is recommended for wall coverings or for the floors of residential bathrooms. Specifically, floor coverings in this material must not be subjected to excessively heavy traffic and must never be in direct contact with outdoor areas. As is often the case with natural stones, any spots on the surface or any unevenness in shine are typical characteristics of the product, deriving from the process used.