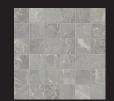

#### matte

CDA2448EMOG ELEGANCE MATTE OPULENT GREY 24"X48" RECTIFIED

CDA1224EMOG CDA412EMOG
ELEGANCE ELEGANCE
MATTE OPULENT GREY
12"X24" RECTIFIED 4"X12" RECTIFIED

ELEGANCE MOSAIC
MATTE OPULENT GREY 12"X12" SHEET