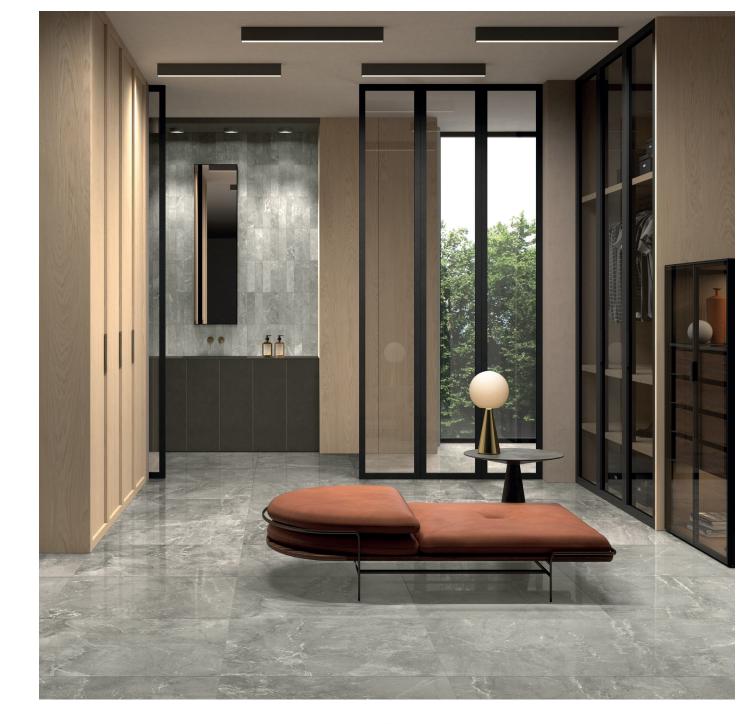

#### elegance opulent grey

The polished finish is recommended for wall coverings or for the floors of residential bathrooms. Specifically, floor coverings in this material must not be subjected to excessively heavy traffic and must never be in direct contact with outdoor areas. As is often the case with natural stones, any spots on the surface or any unevenness in shine are typical characteristics of the product, deriving from the process used.