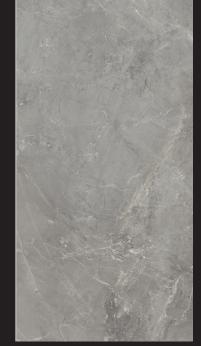

# elegance opulent grey

MADE IN ITALY

#### elegance opulent grey

The polished finish is recommended for wall coverings or for the floors of residential bathrooms. Specifically, floor coverings in this material must not be subjected to excessively heavy traffic and must never be in direct contact with outdoor areas. As is often the case with natural stones, any spots on the surface or any unevenness in shine are typical characteristics of the product, deriving from the process used.