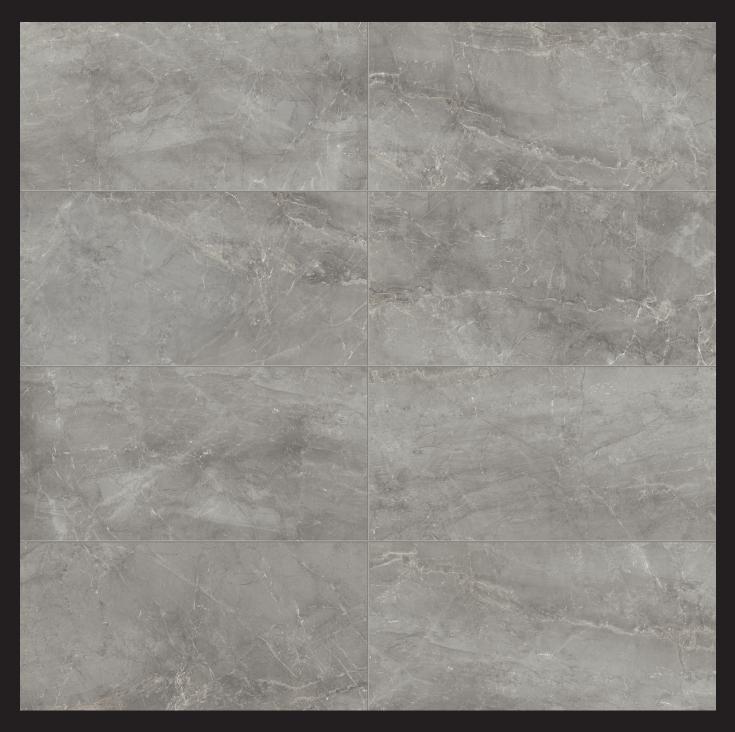

#### matte

CDA2448EMOG ELEGANCE MATTE OPULENT GREY 24"X48" RECTIFIED

CDA1224EMOG CDA412EMOG
ELEGANCE ELEGANCE
MATTE OPULENT GREY
12"X24" RECTIFIED 4"X12" RECTIFIED

ELEGANCE MOSAIC
MATTE OPULENT GREY 12"X12" SHEET