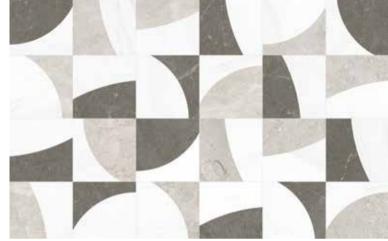

# **Utopio**, Schema Mosaics

Orchid USHO

A geometric blueprint; conveying structure and order in a refined, schematic design. Framed squares interlock on a solid canvas to evoke a sense of balance and harmony, with space allowed for thoughtful contemplation.

Honed w/ Polished Accents

(Viola Roccia, White Marble, Tuscano Rosso)

Monochromo

USHMO

Honed w/ Polished Accents (Eterna Bianco, Diosa Verde, Galaxia Nero)

I hcd]cž*GhUV<u>YX`AcgU]</u>Mg* 7`Ugg]WY`Y[UbWY`fYU`]nYX`]b`gifZUWYg`cZghfiWhifYX`gcd\]gh]WUh]cb"