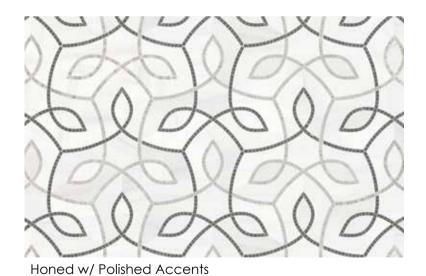

# **Utopio**, Vine Mosaics

Reminiscent of an ornate ivy trellis, this vining mosaic breathes elegance and serenity. The delicate fragments that form the lines in this design pays homage to traditional European artisanal mosaics.

(Tierra Halo, Anciano Grigio, Cosmo Lumino)

UVHD

(White Marble, Eterna Bianco, Aura Fresca)

(Cosmo Lumino, Anciano Grigio, Stark Carbon)

Honed w/ Polished Accents (Eterna Bianco, Diosa Verde, Galaxia Nero)