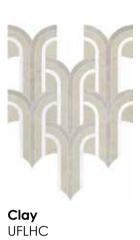

# **Utopio**, Florence Mosaics

Giving a sense of motion and transformation, Florence pays homage to the art deco style of the 1920's. Eloquently marrying a nostalgic elegance with floral fluidity to add a unique flair to a space.

Honed (Tierra Halo, Anciano Grigio, Cosmo Lumino)

Mist

UFLHMI

Dove UFLHD

(White Marble, Eterna Bianco, Aura Fresca)

(Galaxia Nero, White Marble, Aqua Intenso)

Polished w/ Honed Accents (Anciano Grigio, Stark Carbon, Cosmo Lumino)

UFLHMO

Monochromo

Pine UFLHP

Polished w/ Honed Accents (Galaxia Nero, Diosa Verde, Eterna Bianco)

**Utopio**, *Hexo Mosaics*Surfaces of sophisticated geometric composition.

Utopio Hexo Monochromo Honed w/ Polished Accents Natural Stone Mosaic