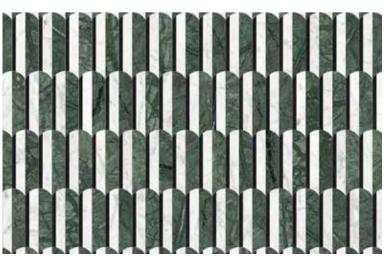

**Utopio, Cesto Mosaics**Surfaces of classic elegance in an effortless woven arrangement.

Utopio Cesto Clay Honed Natural Stone Mosaic

# **Utopio**, Cesto Mosaics

This classic design is versatile and understated. Integrating seamlessly into both modern and traditional designs, the Cesto mosaic offers a stylish way to compliment a space. Its design couples simplicity with structured intricacy.