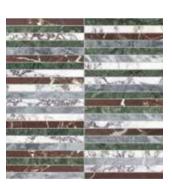

**Utopio, Cesto Mosaics**Surfaces of classic elegance in an effortless woven arrangement.

Utopio Cesto Clay Honed Natural Stone Mosaic

# **Utopio**, Cesto Mosaics

This classic design is versatile and understated. Integrating seamlessly into both modern and traditional designs, the Cesto mosaic offers a stylish way to compliment a space. Its design couples simplicity with structured intricacy.