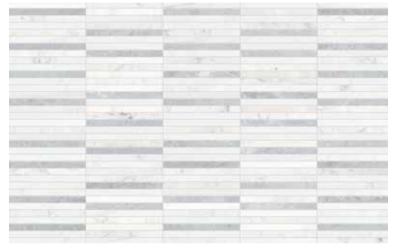

**Utopio**, *Vine Mosaics*Delicate precision is realized in this artisanal-inspired mosaic.

Utopio Vine Clay Honed Natural Stone Mosaic

# **Utopio**, Vine Mosaics

Reminiscent of an ornate ivy trellis, this vining mosaic breathes elegance and serenity. The delicate fragments that form the lines in this design pays homage to traditional European artisanal mosaics.