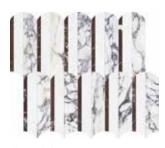

**Utopio, Cesto Mosaics**Surfaces of classic elegance in an effortless woven arrangement.

Utopio Cesto Clay Honed Natural Stone Mosaic

# **Utopio**, Cesto Mosaics

This classic design is versatile and understated. Integrating seamlessly into both modern and traditional designs, the Cesto mosaic offers a stylish way to compliment a space. Its design couples simplicity with structured intricacy.