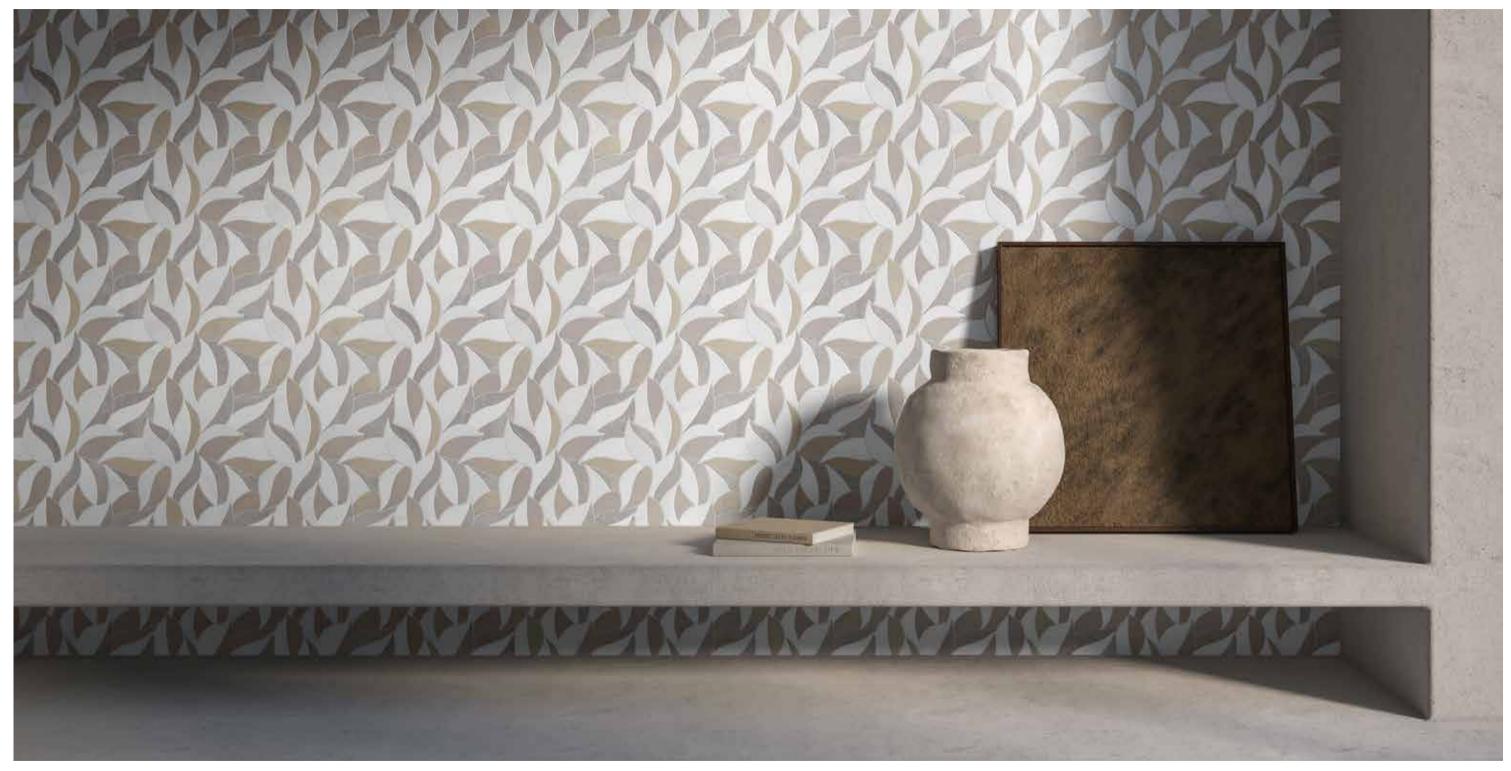

**Utopio**, *Vine Mosaics*Delicate precision is realized in this artisanal-inspired mosaic.

Utopio Vine Clay Honed Natural Stone Mosaic

# **Utopio**, Vine Mosaics

Reminiscent of an ornate ivy trellis, this vining mosaic breathes elegance and serenity. The delicate fragments that form the lines in this design pays homage to traditional European artisanal mosaics.

(Tierra Halo, Anciano Grigio, Cosmo Lumino)

UVHD

(White Marble, Eterna Bianco, Aura Fresca)

(Cosmo Lumino, Anciano Grigio, Stark Carbon)

Honed w/ Polished Accents (Eterna Bianco, Diosa Verde, Galaxia Nero)