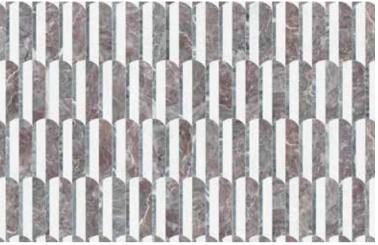

**Utopio, Cesto Mosaics**Surfaces of classic elegance in an effortless woven arrangement.

Utopio Cesto Clay Honed Natural Stone Mosaic

# **Utopio**, Cesto Mosaics

This classic design is versatile and understated. Integrating seamlessly into both modern and traditional designs, the Cesto mosaic offers a stylish way to compliment a space. Its design couples simplicity with structured intricacy.