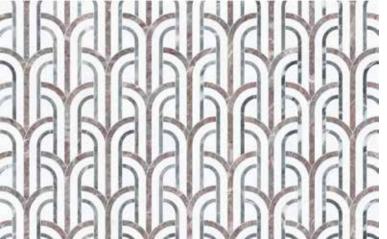

# **Utopio**, Florence Mosaics

Giving a sense of motion and transformation, Florence pays homage to the art deco style of the 1920's. Eloquently marrying a nostalgic elegance with floral fluidity to add a unique flair to a space.

Honed (Tierra Halo, Anciano Grigio, Cosmo Lumino)

Mist

UFLHMI

Dove UFLHD

(White Marble, Eterna Bianco, Aura Fresca)

(Galaxia Nero, White Marble, Aqua Intenso)

Polished w/ Honed Accents (Anciano Grigio, Stark Carbon, Cosmo Lumino)

UFLHMO

Monochromo

Pine UFLHP

Polished w/ Honed Accents (Galaxia Nero, Diosa Verde, Eterna Bianco)

**Utopio**, *Hexo Mosaics*Surfaces of sophisticated geometric composition.

Utopio Hexo Monochromo Honed w/ Polished Accents Natural Stone Mosaic