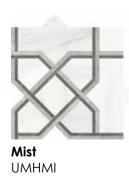

# **Utopio**, Madina Mosaics

Channeling the intricacy of Middle Eastern woven fabrics, the Madina mosaic is reminiscent of an opulent tapestry. The labyrinth of crossing paths elicits intrigue that will add a traditional flavor to a space.

**Clay** UMHC

Honed (Anciano Grigio, Tierra Halo, Cosmo Lumino)

**Dove** UMHD

Honed (White Marble, Eterna Bianco, Aura Fresca)

Honed w/ Polished Accents (Cosmo Lumino, Anciano Grigio, Stark Carbon)

**Monochromo** UMHMO