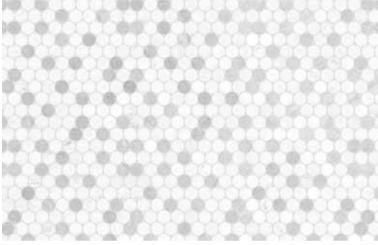

Polished w/ Honed Accents (Galaxia Nero, Aqua Intenso, White Marble)

**Utopio**, *Pennyround Mosaics*Complimentary tones casting a soothing ambiance in a space.

1.25 in / 3 cm Utopio Pennyround Dune Honed Natural Stone Mosaic

# **Utopio**, **Pennyround Mosaics**

The Pennyround mosaic is classic, timeless and elegant. This contemporary design suits both modern and traditional inspirations, inviting sophistication and grace that will compliment a space.