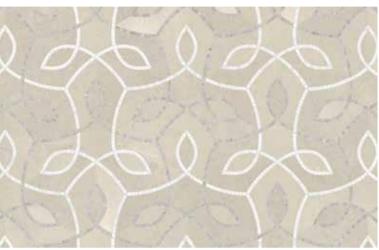

**Utopio**, *Vine Mosaics*Delicate precision is realized in this artisanal-inspired mosaic.

Utopio Vine Clay Honed Natural Stone Mosaic

# **Utopio**, Vine Mosaics

Reminiscent of an ornate ivy trellis, this vining mosaic breathes elegance and serenity. The delicate fragments that form the lines in this design pays homage to traditional European artisanal mosaics.

(Tierra Halo, Anciano Grigio, Cosmo Lumino)

UVHD

(White Marble, Eterna Bianco, Aura Fresca)

(Cosmo Lumino, Anciano Grigio, Stark Carbon)

Honed w/ Polished Accents (Eterna Bianco, Diosa Verde, Galaxia Nero)