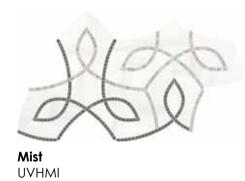

# **Utopio**, Vine Mosaics

Reminiscent of an ornate ivy trellis, this vining mosaic breathes elegance and serenity. The delicate fragments that form the lines in this design pays homage to traditional European artisanal mosaics.

(Tierra Halo, Anciano Grigio, Cosmo Lumino)

UVHD

(White Marble, Eterna Bianco, Aura Fresca)

(Cosmo Lumino, Anciano Grigio, Stark Carbon)

Honed w/ Polished Accents (Eterna Bianco, Diosa Verde, Galaxia Nero)