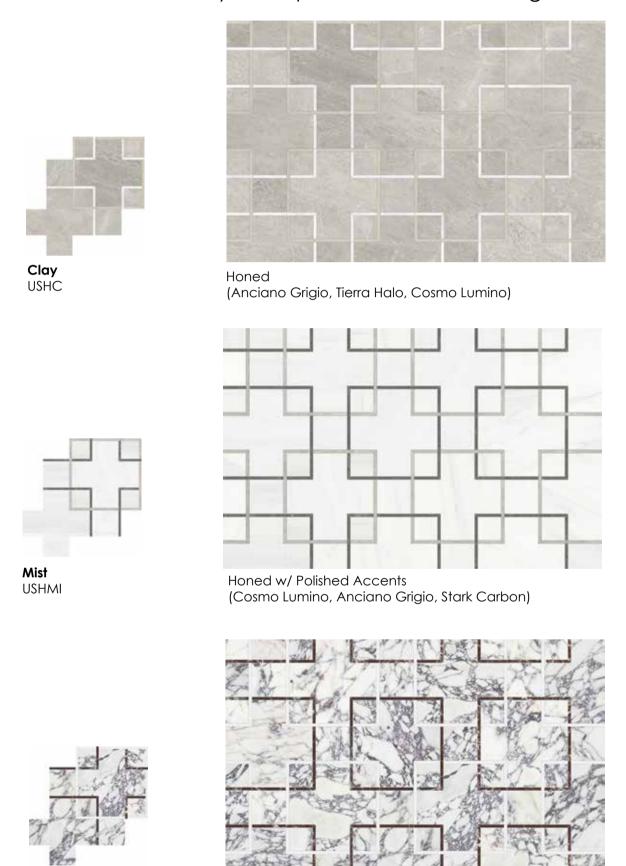

# **Utopio**, Madina Mosaics

Channeling the intricacy of Middle Eastern woven fabrics, the Madina mosaic is reminiscent of an opulent tapestry. The labyrinth of crossing paths elicits intrigue that will add a traditional flavor to a space.

**Clay** UMHC

Honed (Anciano Grigio, Tierra Halo, Cosmo Lumino)

**Dove** UMHD

Honed (White Marble, Eterna Bianco, Aura Fresca)

Honed w/ Polished Accents (Cosmo Lumino, Anciano Grigio, Stark Carbon)

**Monochromo** UMHMO