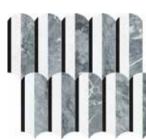

Utopio, Hydros Mosaics
Capturing the essence of a calming cyclical current.

Utopio Hydros Mist Honed w/ Polished Accents Natural Stone Mosaic

# **Utopio**, Hydros Mosaics

Steady and reassuring. The cyclical nature of the Hydros mosaic is indicative of the ebb and flow of a tidal current. Colors distributed at a fixed interval evoke feelings of calm anticipation.