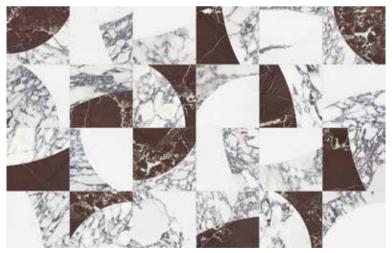

**Utopio**, *Stellar Mosaics*Reimagining design in a stunning dual-tone artistry mosaic.

Utopio Stellar Burgundy Honed Natural Stone Mosaic

# **Utopio**, Stellar Mosaics

This dual-tone pattern highlights an exclusive selection of natural stone. Set against a serene white canvas, the duality allows for a compelling contrast to emerge; showcasing the intricacies of each featured stone.