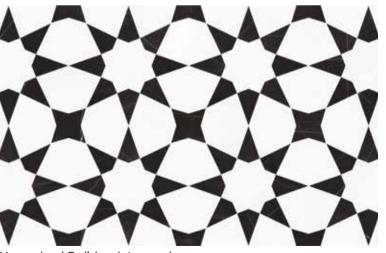

# **Utopio**, Schema Mosaics

Orchid USHO

A geometric blueprint; conveying structure and order in a refined, schematic design. Framed squares interlock on a solid canvas to evoke a sense of balance and harmony, with space allowed for thoughtful contemplation.

Honed w/ Polished Accents

(Viola Roccia, White Marble, Tuscano Rosso)

Monochromo

USHMO

Honed w/ Polished Accents (Eterna Bianco, Diosa Verde, Galaxia Nero)

I hcd]cž*GhUV<u>YX`AcgU]</u>Mg* 7`Ugg]WY`Y[UbWY`fYU`]nYX`]b`gifZUWYg`cZghfiWhifYX`gcd\]gh]WUh]cb"