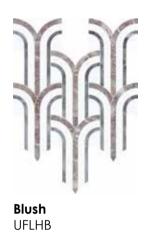

# **Utopio**, Florence Mosaics

Giving a sense of motion and transformation, Florence pays homage to the art deco style of the 1920's. Eloquently marrying a nostalgic elegance with floral fluidity to add a unique flair to a space.

Honed (Tierra Halo, Anciano Grigio, Cosmo Lumino)

Mist

UFLHMI

Dove UFLHD

(White Marble, Eterna Bianco, Aura Fresca)

(Galaxia Nero, White Marble, Aqua Intenso)

Polished w/ Honed Accents (Anciano Grigio, Stark Carbon, Cosmo Lumino)

UFLHMO

Monochromo

Pine UFLHP

Polished w/ Honed Accents (Galaxia Nero, Diosa Verde, Eterna Bianco)

**Utopio**, *Hexo Mosaics*Surfaces of sophisticated geometric composition.

Utopio Hexo Monochromo Honed w/ Polished Accents Natural Stone Mosaic