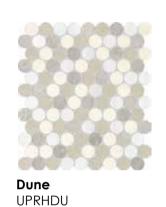

Polished w/ Honed Accents (Galaxia Nero, Aqua Intenso, White Marble)

**Utopio**, *Pennyround Mosaics*Complimentary tones casting a soothing ambiance in a space.

1.25 in / 3 cm Utopio Pennyround Dune Honed Natural Stone Mosaic

# **Utopio**, **Pennyround Mosaics**

The Pennyround mosaic is classic, timeless and elegant. This contemporary design suits both modern and traditional inspirations, inviting sophistication and grace that will compliment a space.