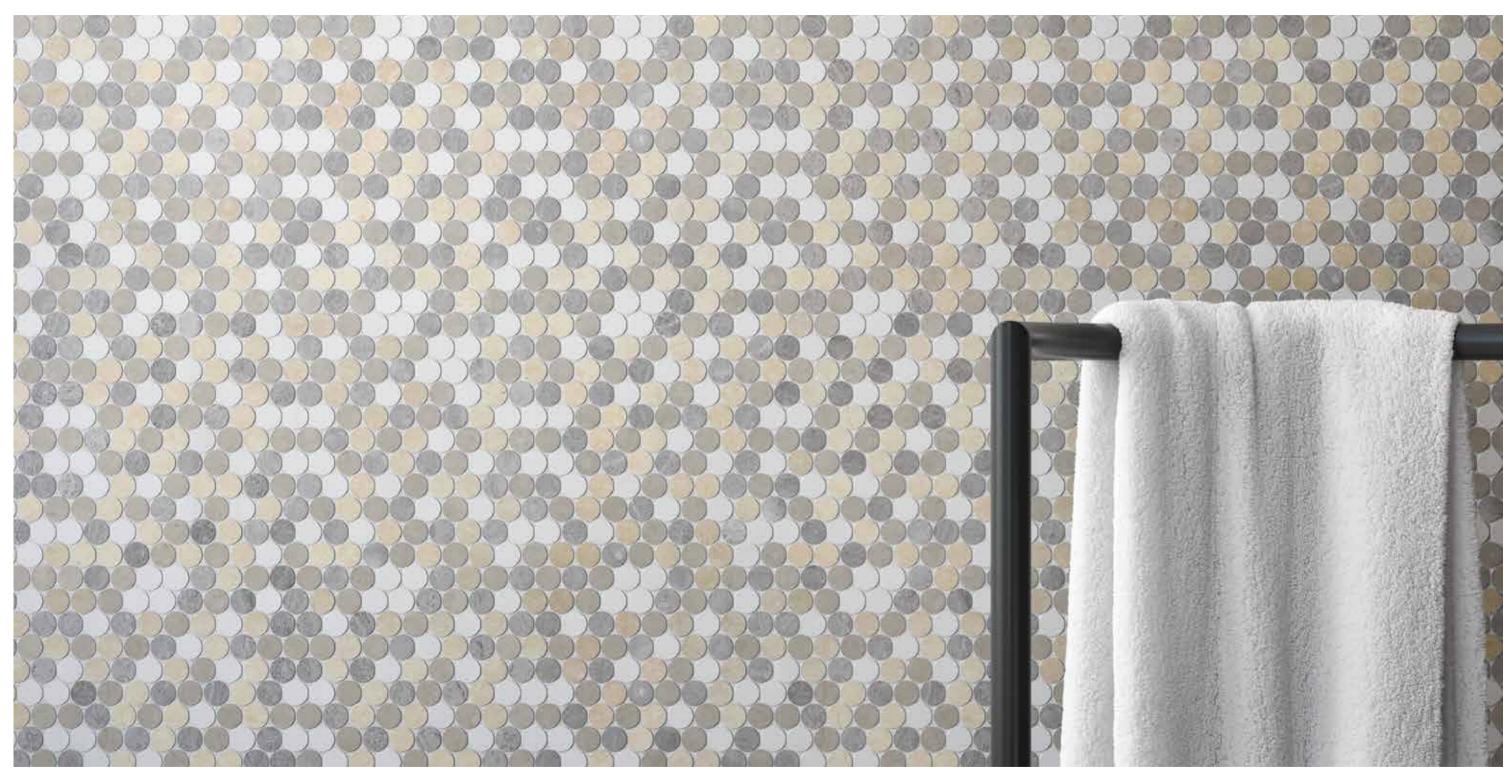

Polished w/ Honed Accents (Galaxia Nero, Aqua Intenso, White Marble)

**Utopio**, *Pennyround Mosaics*Complimentary tones casting a soothing ambiance in a space.

1.25 in / 3 cm Utopio Pennyround Dune Honed Natural Stone Mosaic

# **Utopio**, **Pennyround Mosaics**

The Pennyround mosaic is classic, timeless and elegant. This contemporary design suits both modern and traditional inspirations, inviting sophistication and grace that will compliment a space.