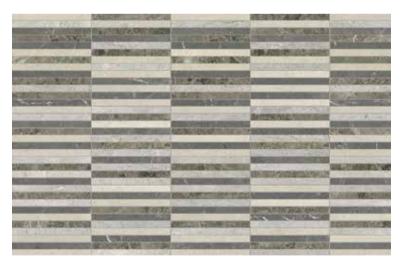

Utopio, Lush Mosaics
Infuse a space with vivacious charm and invigorating aesthetic.

Utopio Lush Clay Honed Natural Stone Mosaic

# **Utopio**, Lush Mosaics

Conjuring a sense of luxurious opulence, the lush mosaic creates a serene environment that brings life and vitality to a space. Existing in an array of crisp, tone-on-tone color combinations, this mosaic will suit a variety of moods and atmospheres.