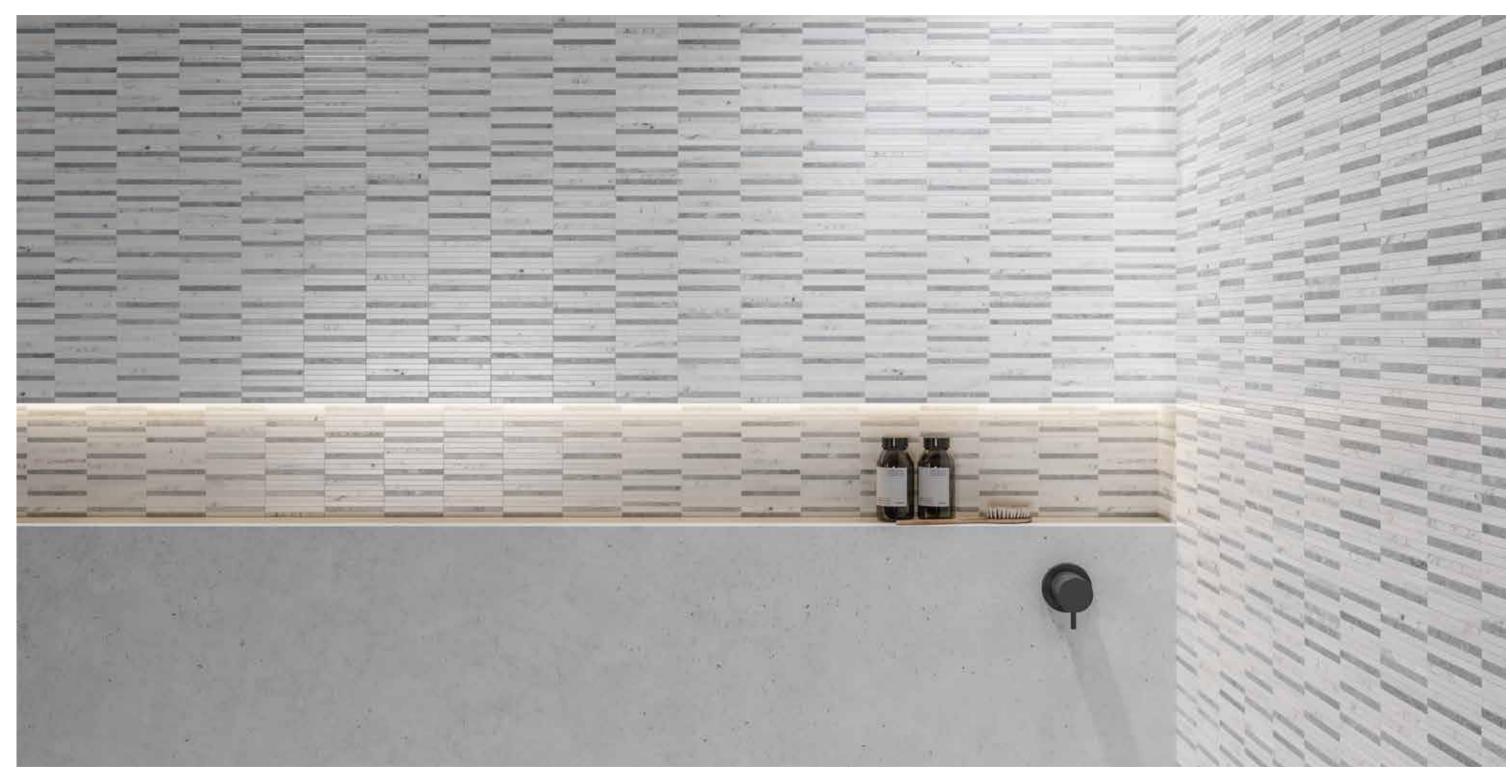

# **Utopio**, Stacked Mosaics

Uniform and structured, the Stacked mosaic brings a sense of order and sophisticated elegance to a space. Both geometric and artful, this pattern offers a sense of tranquility to accent a space.