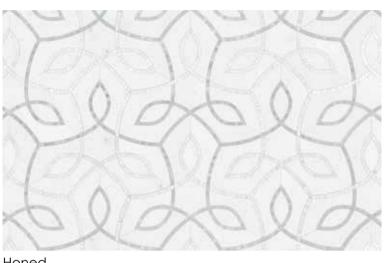

# **Utopio**, Vine Mosaics

Reminiscent of an ornate ivy trellis, this vining mosaic breathes elegance and serenity. The delicate fragments that form the lines in this design pays homage to traditional European artisanal mosaics.

(Tierra Halo, Anciano Grigio, Cosmo Lumino)

UVHD

(White Marble, Eterna Bianco, Aura Fresca)

(Cosmo Lumino, Anciano Grigio, Stark Carbon)

Honed w/ Polished Accents (Eterna Bianco, Diosa Verde, Galaxia Nero)