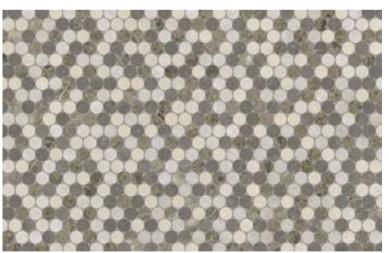

Polished w/ Honed Accents (Galaxia Nero, Aqua Intenso, White Marble)

**Utopio**, *Pennyround Mosaics*Complimentary tones casting a soothing ambiance in a space.

1.25 in / 3 cm Utopio Pennyround Dune Honed Natural Stone Mosaic

# **Utopio**, **Pennyround Mosaics**

The Pennyround mosaic is classic, timeless and elegant. This contemporary design suits both modern and traditional inspirations, inviting sophistication and grace that will compliment a space.

**Dune** USTAHDU

Honed (Cosmo Lumino, Avorio Crema, Tierra Halo, Anciano Grigio) \*Special Order Only\*

**Terra** USTAHT

Honed + Polished Blend (Tierra Halo, Anciano Grigio, Velutto Ash, Stark Carbon) \*Special Order Only\*