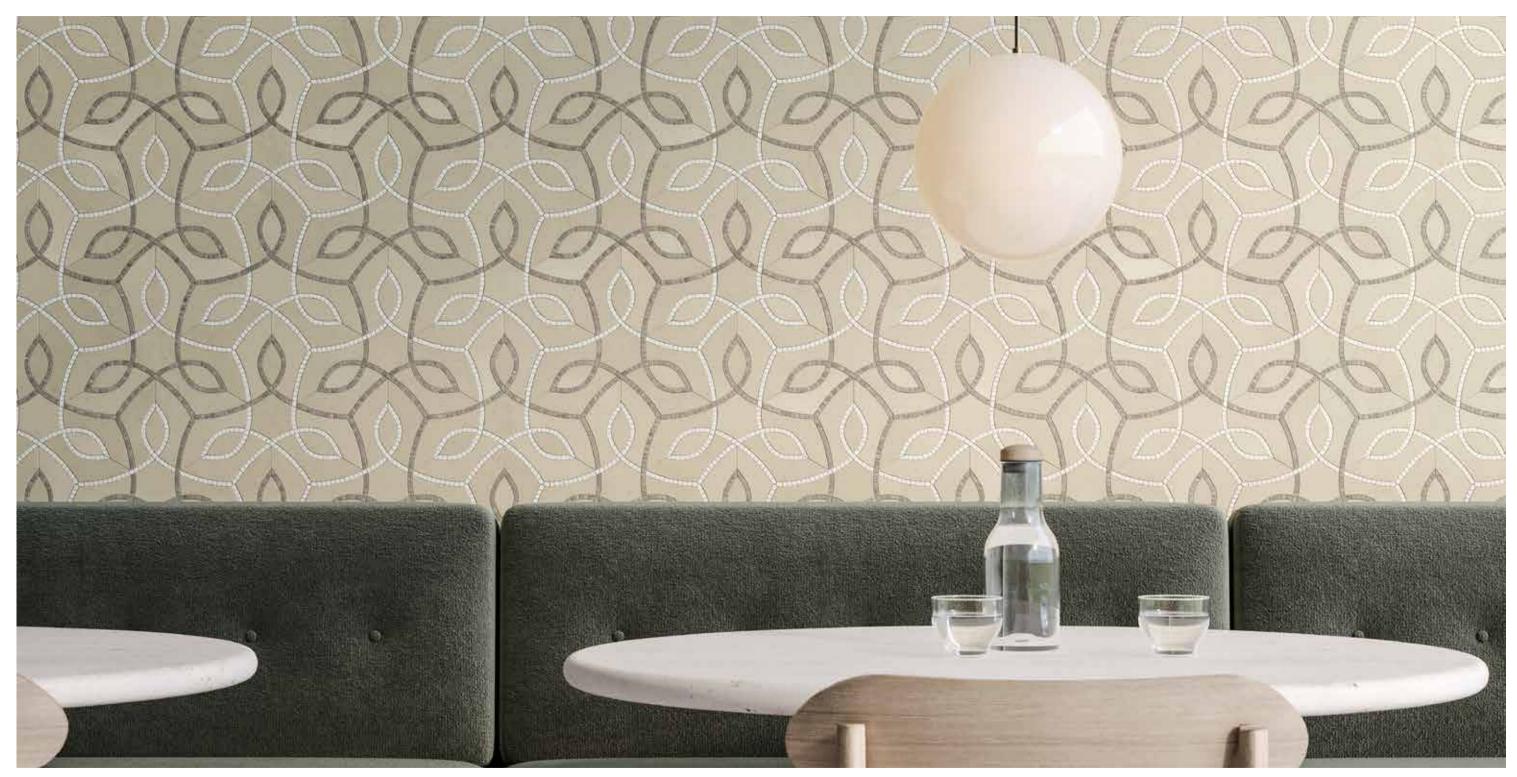

**Utopio**, *Vine Mosaics*Delicate precision is realized in this artisanal-inspired mosaic.

Utopio Vine Clay Honed Natural Stone Mosaic

# **Utopio**, Vine Mosaics

Reminiscent of an ornate ivy trellis, this vining mosaic breathes elegance and serenity. The delicate fragments that form the lines in this design pays homage to traditional European artisanal mosaics.

(Tierra Halo, Anciano Grigio, Cosmo Lumino)

UVHD

(White Marble, Eterna Bianco, Aura Fresca)

(Cosmo Lumino, Anciano Grigio, Stark Carbon)

Honed w/ Polished Accents (Eterna Bianco, Diosa Verde, Galaxia Nero)