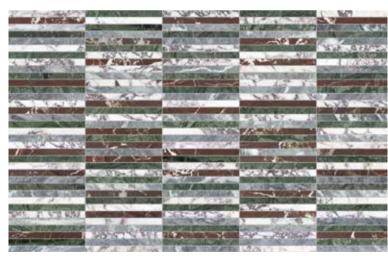

**Utopio, Cesto Mosaics**Surfaces of classic elegance in an effortless woven arrangement.

Utopio Cesto Clay Honed Natural Stone Mosaic

# **Utopio**, Cesto Mosaics

This classic design is versatile and understated. Integrating seamlessly into both modern and traditional designs, the Cesto mosaic offers a stylish way to compliment a space. Its design couples simplicity with structured intricacy.