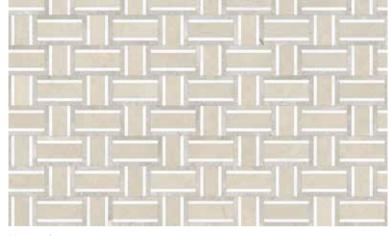

Honed (Tierra Halo, Anciano Grigio, Cosmo Lumino)

Mist

UFLHMI

Dove UFLHD

(White Marble, Eterna Bianco, Aura Fresca)

(Galaxia Nero, White Marble, Aqua Intenso)

Polished w/ Honed Accents (Anciano Grigio, Stark Carbon, Cosmo Lumino)