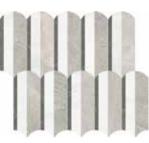

Utopio, Hydros Mosaics
Capturing the essence of a calming cyclical current.

Utopio Hydros Mist Honed w/ Polished Accents Natural Stone Mosaic

# **Utopio**, Hydros Mosaics

Steady and reassuring. The cyclical nature of the Hydros mosaic is indicative of the ebb and flow of a tidal current. Colors distributed at a fixed interval evoke feelings of calm anticipation.