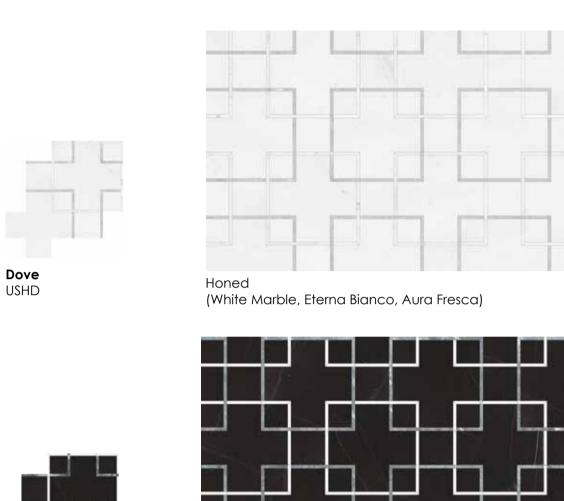

# **Utopio**, Cesto Mosaics

This classic design is versatile and understated. Integrating seamlessly into both modern and traditional designs, the Cesto mosaic offers a stylish way to compliment a space. Its design couples simplicity with structured intricacy.

Dove UCHD

Honed (White Marble, Eterna Bianco, Aura Fresca)

Monochromo UCHMO

Polished w/ Honed Accents (Galaxia Nero, Aqua Intenso, White Marble)

**Utopio**, *Eclypse Mosaics*Evoking a sense of magnetic captivation.