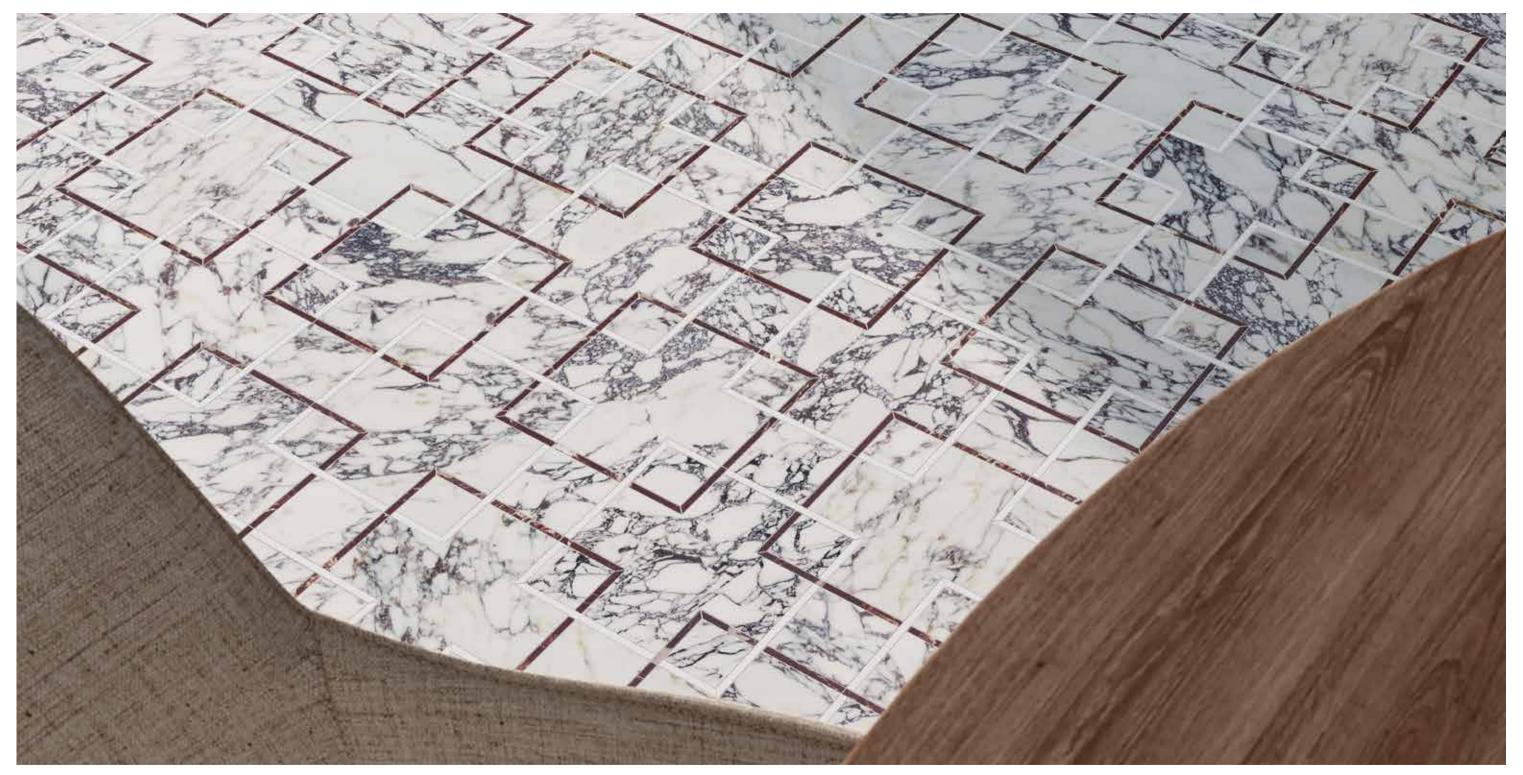

Utopio Schema Orchid Honed w/ Polished Accents Natural Stone Mosaic

# **Utopio**, Schema Mosaics

Orchid USHO

A geometric blueprint; conveying structure and order in a refined, schematic design. Framed squares interlock on a solid canvas to evoke a sense of balance and harmony, with space allowed for thoughtful contemplation.

Honed w/ Polished Accents

(Viola Roccia, White Marble, Tuscano Rosso)

Monochromo

USHMO

Honed w/ Polished Accents (Eterna Bianco, Diosa Verde, Galaxia Nero)

I hcd]cž*GhUV<u>YX`AcgU]</u>Mg* 7`Ugg]WY`Y[UbWY`fYU`]nYX`]b`gifZUWYg`cZghfiWhifYX`gcd\]gh]WUh]cb"