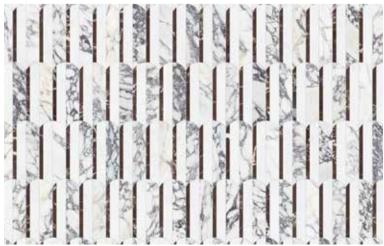

**Utopio, Cesto Mosaics**Surfaces of classic elegance in an effortless woven arrangement.

Utopio Cesto Clay Honed Natural Stone Mosaic

# **Utopio**, Cesto Mosaics

This classic design is versatile and understated. Integrating seamlessly into both modern and traditional designs, the Cesto mosaic offers a stylish way to compliment a space. Its design couples simplicity with structured intricacy.