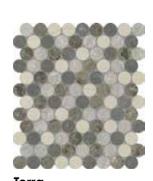

# **Utopio**, Stacked Mosaics

Uniform and structured, the Stacked mosaic brings a sense of order and sophisticated elegance to a space. Both geometric and artful, this pattern offers a sense of tranquility to accent a space.