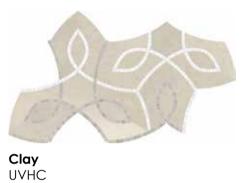

**Utopio**, *Vine Mosaics*Delicate precision is realized in this artisanal-inspired mosaic.

Utopio Vine Clay Honed Natural Stone Mosaic

# **Utopio**, Vine Mosaics

Reminiscent of an ornate ivy trellis, this vining mosaic breathes elegance and serenity. The delicate fragments that form the lines in this design pays homage to traditional European artisanal mosaics.

(Tierra Halo, Anciano Grigio, Cosmo Lumino)

UVHD

(White Marble, Eterna Bianco, Aura Fresca)

(Cosmo Lumino, Anciano Grigio, Stark Carbon)

Honed w/ Polished Accents (Eterna Bianco, Diosa Verde, Galaxia Nero)