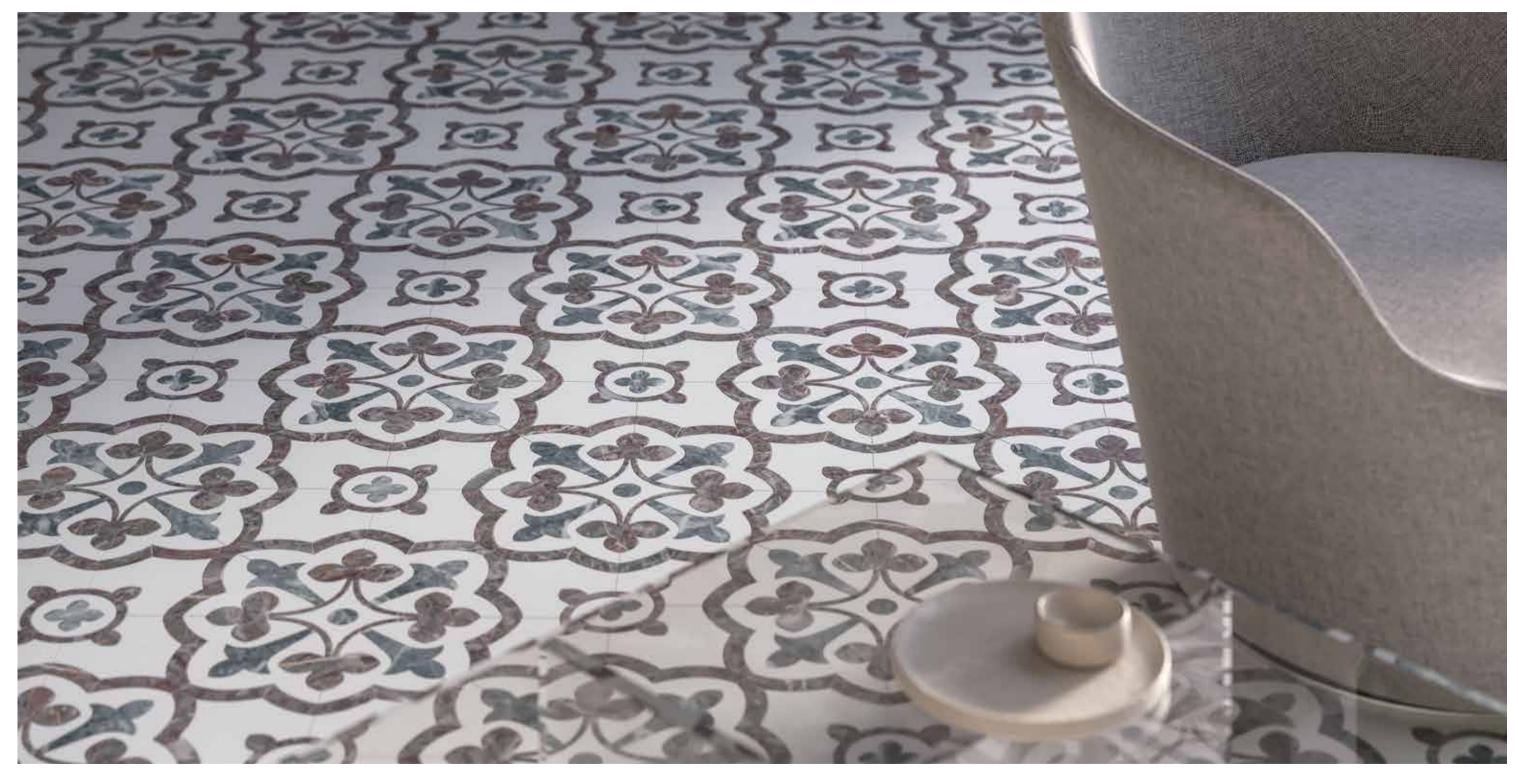

# **Utopio**, Schema Mosaics

Orchid USHO

A geometric blueprint; conveying structure and order in a refined, schematic design. Framed squares interlock on a solid canvas to evoke a sense of balance and harmony, with space allowed for thoughtful contemplation.

Honed w/ Polished Accents

(Viola Roccia, White Marble, Tuscano Rosso)

Monochromo

USHMO

Honed w/ Polished Accents (Eterna Bianco, Diosa Verde, Galaxia Nero)

I hcd]cž*GhUV<u>YX`AcgU]</u>Mg* 7`Ugg]WY`Y[UbWY`fYU`]nYX`]b`gifZUWYg`cZghfiWhifYX`gcd\]gh]WUh]cb"