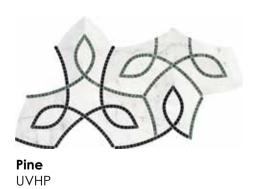

# **Utopio**, Vine Mosaics

Reminiscent of an ornate ivy trellis, this vining mosaic breathes elegance and serenity. The delicate fragments that form the lines in this design pays homage to traditional European artisanal mosaics.

(Tierra Halo, Anciano Grigio, Cosmo Lumino)

UVHD

(White Marble, Eterna Bianco, Aura Fresca)

(Cosmo Lumino, Anciano Grigio, Stark Carbon)

Honed w/ Polished Accents (Eterna Bianco, Diosa Verde, Galaxia Nero)