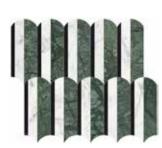

**Utopio, Cesto Mosaics**Surfaces of classic elegance in an effortless woven arrangement.

Utopio Cesto Clay Honed Natural Stone Mosaic

# **Utopio**, Cesto Mosaics

This classic design is versatile and understated. Integrating seamlessly into both modern and traditional designs, the Cesto mosaic offers a stylish way to compliment a space. Its design couples simplicity with structured intricacy.