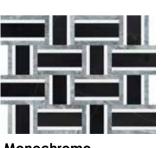

Dove UCHD

Honed (White Marble, Eterna Bianco, Aura Fresca)

Monochromo UCHMO

Polished w/ Honed Accents (Galaxia Nero, Aqua Intenso, White Marble)

**Utopio**, *Eclypse Mosaics*Evoking a sense of magnetic captivation.