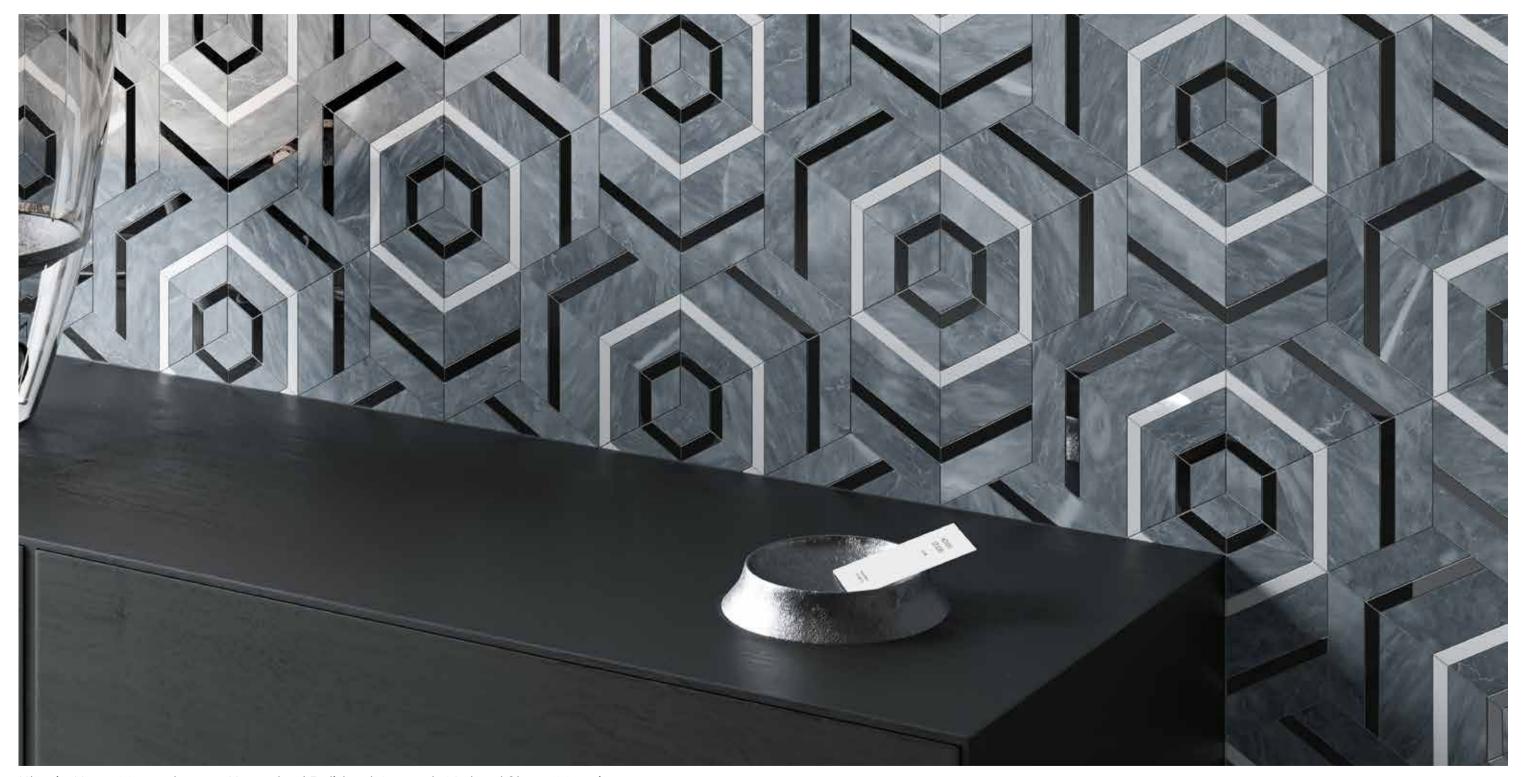

UFLHMO

Monochromo

Pine UFLHP

Polished w/ Honed Accents (Galaxia Nero, Diosa Verde, Eterna Bianco)

**Utopio**, *Hexo Mosaics*Surfaces of sophisticated geometric composition.

Utopio Hexo Monochromo Honed w/ Polished Accents Natural Stone Mosaic

# **Utopio**, Hexo Mosaics

A geometric symphony of possibility. Giving a sense of three-dimensionality, its interpretation belongs to the observer. The outward reverberance of the shape evokes an impression of movement.

**Dove** UHHD

Honed (White Marble, Eterna Bianco, Aura Fresca) \*Special Order Only\*

UHHMI

Honed w/ Polished Accents (Cosmo Lumino, Anciano Grigio, Stark Carbon) \*Special Order Only\*

UHHMO

Honed w/ Polished Accents (Aqua Intenso, Galaxia Nero, White Marble) \*Special Order Only\*