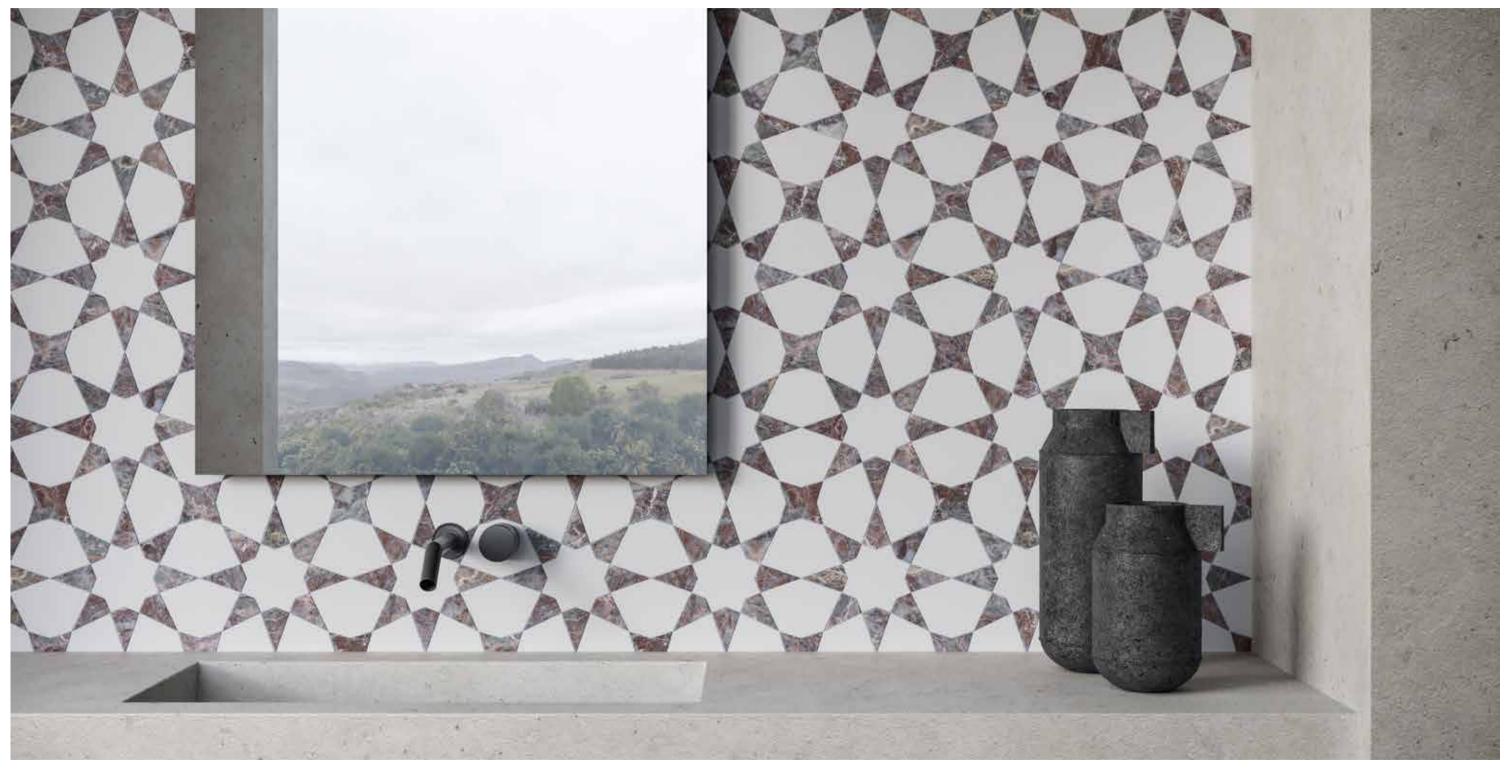

Honed w/ Polished Accents

(Viola Roccia, White Marble, Tuscano Rosso)

Monochromo

USHMO

Honed w/ Polished Accents (Eterna Bianco, Diosa Verde, Galaxia Nero)

I hcd]cž*GhUV<u>YX`AcgU]</u>Mg* 7`Ugg]WY`Y[UbWY`fYU`]nYX`]b`gifZUWYg`cZghfiWhifYX`gcd\]gh]WUh]cb"

# **Utopio**, Stacked Mosaics

Uniform and structured, the Stacked mosaic brings a sense of order and sophisticated elegance to a space. Both geometric and artful, this pattern offers a sense of tranquility to accent a space.