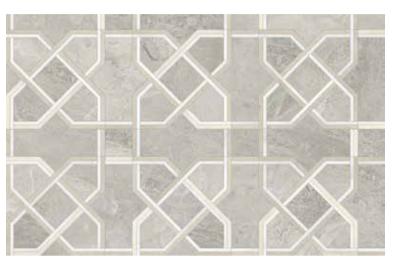

# **Utopio**, Madina Mosaics

Channeling the intricacy of Middle Eastern woven fabrics, the Madina mosaic is reminiscent of an opulent tapestry. The labyrinth of crossing paths elicits intrigue that will add a traditional flavor to a space.

**Clay** UMHC

Honed (Anciano Grigio, Tierra Halo, Cosmo Lumino)

**Dove** UMHD

Honed (White Marble, Eterna Bianco, Aura Fresca)

Honed w/ Polished Accents (Cosmo Lumino, Anciano Grigio, Stark Carbon)

**Monochromo** UMHMO