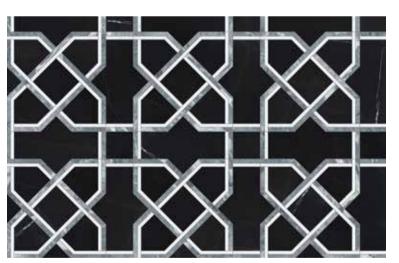

# **Utopio**, Madina Mosaics

Channeling the intricacy of Middle Eastern woven fabrics, the Madina mosaic is reminiscent of an opulent tapestry. The labyrinth of crossing paths elicits intrigue that will add a traditional flavor to a space.

**Clay** UMHC

Honed (Anciano Grigio, Tierra Halo, Cosmo Lumino)

**Dove** UMHD

Honed (White Marble, Eterna Bianco, Aura Fresca)

Honed w/ Polished Accents (Cosmo Lumino, Anciano Grigio, Stark Carbon)

**Monochromo** UMHMO