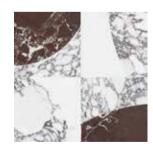

**Utopio**, *Stellar Mosaics*Reimagining design in a stunning dual-tone artistry mosaic.

Utopio Stellar Burgundy Honed Natural Stone Mosaic

# **Utopio**, Stellar Mosaics

This dual-tone pattern highlights an exclusive selection of natural stone. Set against a serene white canvas, the duality allows for a compelling contrast to emerge; showcasing the intricacies of each featured stone.