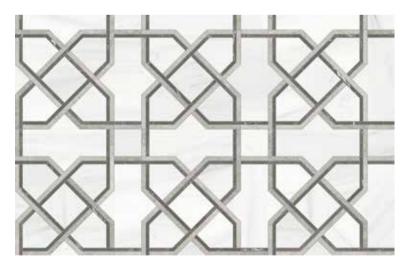

# **Utopio**, Madina Mosaics

Channeling the intricacy of Middle Eastern woven fabrics, the Madina mosaic is reminiscent of an opulent tapestry. The labyrinth of crossing paths elicits intrigue that will add a traditional flavor to a space.

**Clay** UMHC

Honed (Anciano Grigio, Tierra Halo, Cosmo Lumino)

**Dove** UMHD

Honed (White Marble, Eterna Bianco, Aura Fresca)

Honed w/ Polished Accents (Cosmo Lumino, Anciano Grigio, Stark Carbon)

**Monochromo** UMHMO