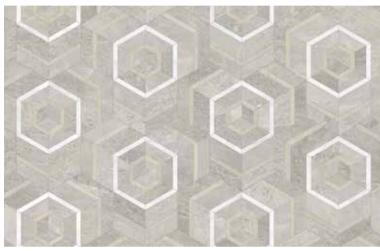

UFLHMO

Monochromo

Pine UFLHP

Polished w/ Honed Accents (Galaxia Nero, Diosa Verde, Eterna Bianco)

**Utopio**, *Hexo Mosaics*Surfaces of sophisticated geometric composition.

Utopio Hexo Monochromo Honed w/ Polished Accents Natural Stone Mosaic

# **Utopio**, Hexo Mosaics

A geometric symphony of possibility. Giving a sense of three-dimensionality, its interpretation belongs to the observer. The outward reverberance of the shape evokes an impression of movement.