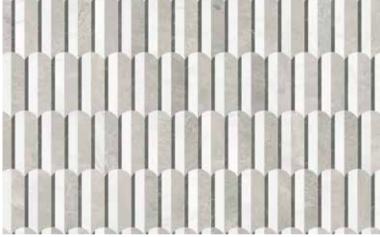

Utopio, Hydros Mosaics
Capturing the essence of a calming cyclical current.

Utopio Hydros Mist Honed w/ Polished Accents Natural Stone Mosaic

# **Utopio**, Hydros Mosaics

Steady and reassuring. The cyclical nature of the Hydros mosaic is indicative of the ebb and flow of a tidal current. Colors distributed at a fixed interval evoke feelings of calm anticipation.