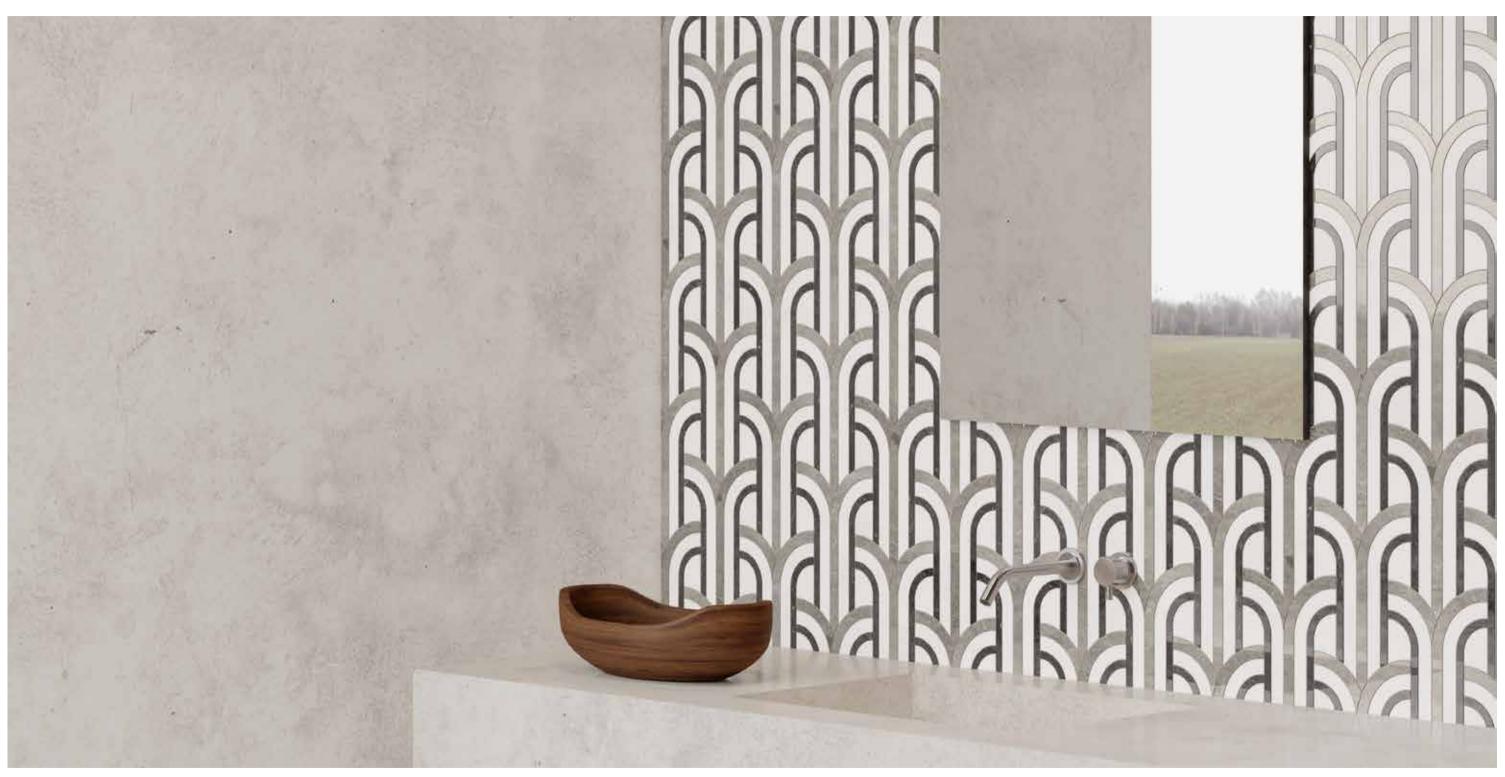

# **Utopio**, Florence Mosaics

Giving a sense of motion and transformation, Florence pays homage to the art deco style of the 1920's. Eloquently marrying a nostalgic elegance with floral fluidity to add a unique flair to a space.

Honed (Tierra Halo, Anciano Grigio, Cosmo Lumino)

Mist

UFLHMI

Dove UFLHD

(White Marble, Eterna Bianco, Aura Fresca)

(Galaxia Nero, White Marble, Aqua Intenso)

Polished w/ Honed Accents (Anciano Grigio, Stark Carbon, Cosmo Lumino)

UFLHMO

Monochromo

Pine UFLHP

Polished w/ Honed Accents (Galaxia Nero, Diosa Verde, Eterna Bianco)

**Utopio**, *Hexo Mosaics*Surfaces of sophisticated geometric composition.

Utopio Hexo Monochromo Honed w/ Polished Accents Natural Stone Mosaic