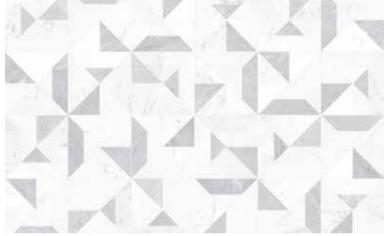

# **Utopio**, Stellar Mosaics

This dual-tone pattern highlights an exclusive selection of natural stone. Set against a serene white canvas, the duality allows for a compelling contrast to emerge; showcasing the intricacies of each featured stone.