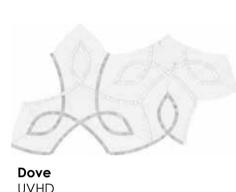

**Utopio**, *Vine Mosaics*Delicate precision is realized in this artisanal-inspired mosaic.

Utopio Vine Clay Honed Natural Stone Mosaic

# **Utopio**, Vine Mosaics

Reminiscent of an ornate ivy trellis, this vining mosaic breathes elegance and serenity. The delicate fragments that form the lines in this design pays homage to traditional European artisanal mosaics.

(Tierra Halo, Anciano Grigio, Cosmo Lumino)

UVHD

(White Marble, Eterna Bianco, Aura Fresca)

(Cosmo Lumino, Anciano Grigio, Stark Carbon)

Honed w/ Polished Accents (Eterna Bianco, Diosa Verde, Galaxia Nero)