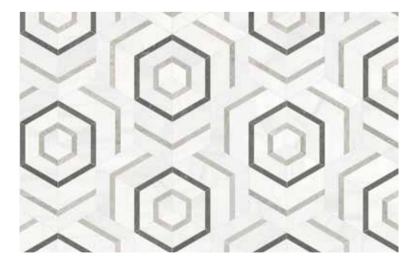

UFLHMO

Monochromo

Pine UFLHP

Polished w/ Honed Accents (Galaxia Nero, Diosa Verde, Eterna Bianco)

**Utopio**, *Hexo Mosaics*Surfaces of sophisticated geometric composition.

Utopio Hexo Monochromo Honed w/ Polished Accents Natural Stone Mosaic

# **Utopio**, Hexo Mosaics

A geometric symphony of possibility. Giving a sense of three-dimensionality, its interpretation belongs to the observer. The outward reverberance of the shape evokes an impression of movement.