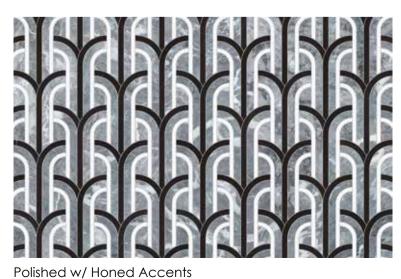

Utopio Florence Mist Polished w/ Honed Accents Natural Stone Mosaic

# **Utopio**, Florence Mosaics

Giving a sense of motion and transformation, Florence pays homage to the art deco style of the 1920's. Eloquently marrying a nostalgic elegance with floral fluidity to add a unique flair to a space.

Honed (Tierra Halo, Anciano Grigio, Cosmo Lumino)

Mist

UFLHMI

Dove UFLHD

(White Marble, Eterna Bianco, Aura Fresca)

(Galaxia Nero, White Marble, Aqua Intenso)

Polished w/ Honed Accents (Anciano Grigio, Stark Carbon, Cosmo Lumino)

UFLHMO

Monochromo

Pine UFLHP

Polished w/ Honed Accents (Galaxia Nero, Diosa Verde, Eterna Bianco)

**Utopio**, *Hexo Mosaics*Surfaces of sophisticated geometric composition.

Utopio Hexo Monochromo Honed w/ Polished Accents Natural Stone Mosaic