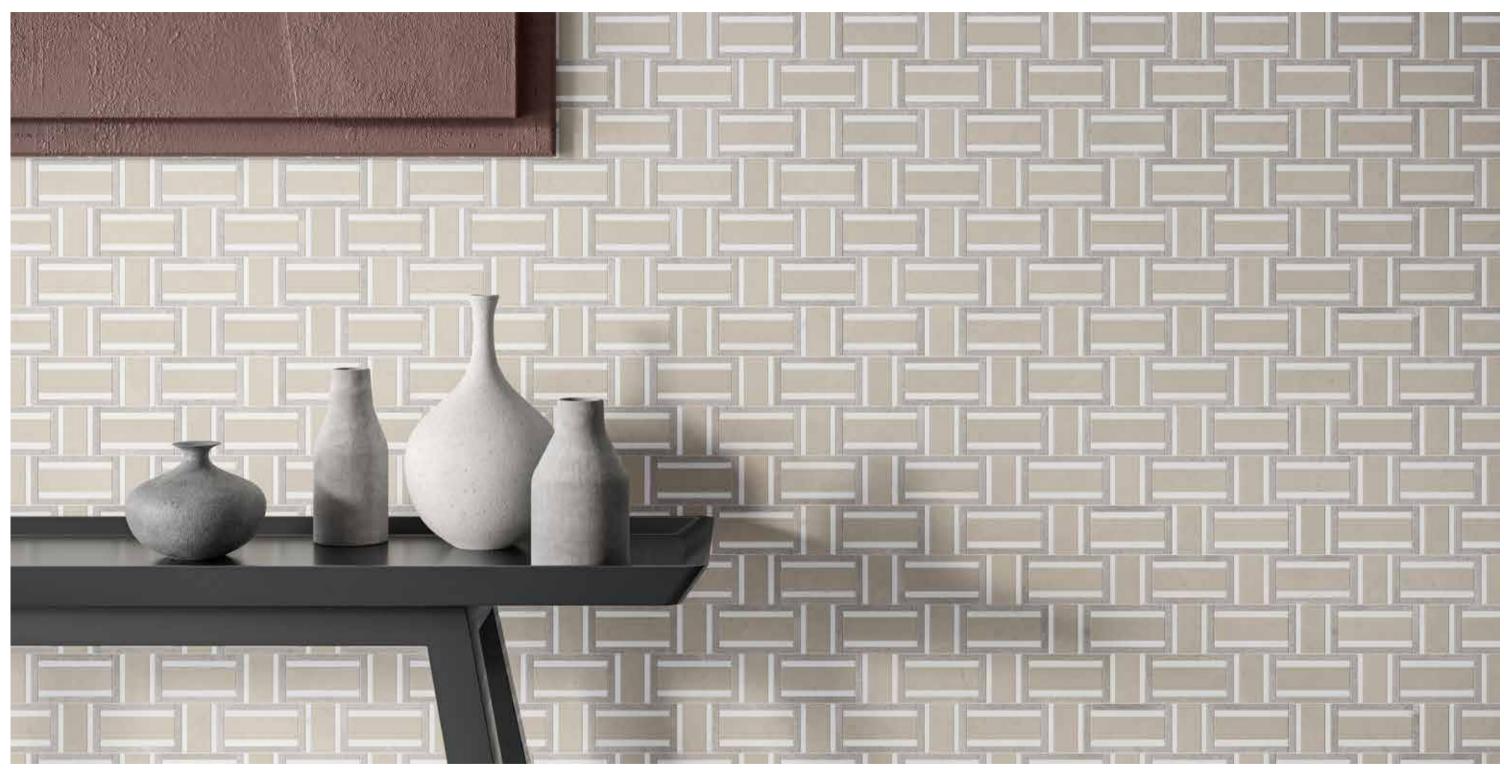

**Utopio, Cesto Mosaics**Surfaces of classic elegance in an effortless woven arrangement.

Utopio Cesto Clay Honed Natural Stone Mosaic

# **Utopio**, Cesto Mosaics

This classic design is versatile and understated. Integrating seamlessly into both modern and traditional designs, the Cesto mosaic offers a stylish way to compliment a space. Its design couples simplicity with structured intricacy.