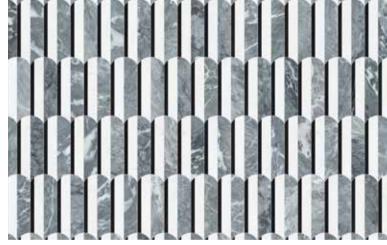

Utopio, Hydros Mosaics
Capturing the essence of a calming cyclical current.

Utopio Hydros Mist Honed w/ Polished Accents Natural Stone Mosaic

# **Utopio**, Hydros Mosaics

Steady and reassuring. The cyclical nature of the Hydros mosaic is indicative of the ebb and flow of a tidal current. Colors distributed at a fixed interval evoke feelings of calm anticipation.