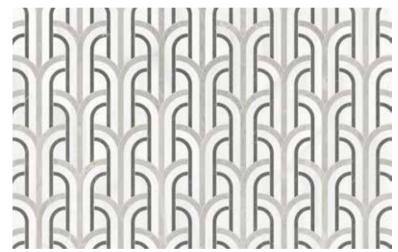

# **Utopio**, Florence Mosaics

Giving a sense of motion and transformation, Florence pays homage to the art deco style of the 1920's. Eloquently marrying a nostalgic elegance with floral fluidity to add a unique flair to a space.

Honed (Tierra Halo, Anciano Grigio, Cosmo Lumino)

Mist

UFLHMI

Dove UFLHD

(White Marble, Eterna Bianco, Aura Fresca)

(Galaxia Nero, White Marble, Aqua Intenso)

Polished w/ Honed Accents (Anciano Grigio, Stark Carbon, Cosmo Lumino)

UFLHMO

Monochromo

Pine UFLHP

Polished w/ Honed Accents (Galaxia Nero, Diosa Verde, Eterna Bianco)

**Utopio**, *Hexo Mosaics*Surfaces of sophisticated geometric composition.

Utopio Hexo Monochromo Honed w/ Polished Accents Natural Stone Mosaic