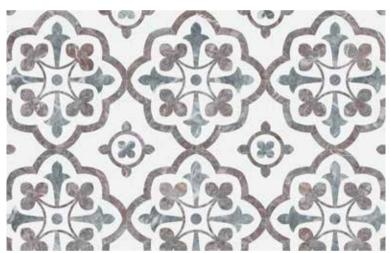

# **Utopio**, Fleur Mosaics

Rich, ornate and decorative. This mosaic, in its delicate floral expression, evokes a sense of purity, beauty and sophistication. The traditional design creates a centerpiece to transform any space.

**Blush** UFHB

Honed (White Marble, Sereno Burgundy, Aqua Intenso)

Pine UFHP

Polished (Eterna Bianco, Diosa Verde, Galaxia Nero)

**Utopio**, *Florence Mosaics*Existing in a modern state of elegant fluidity.