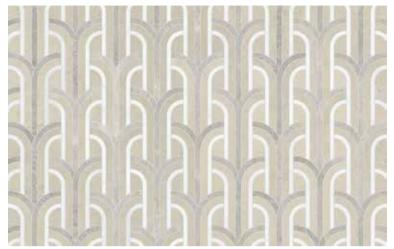

# **Utopio**, Florence Mosaics

Giving a sense of motion and transformation, Florence pays homage to the art deco style of the 1920's. Eloquently marrying a nostalgic elegance with floral fluidity to add a unique flair to a space.

Honed (Tierra Halo, Anciano Grigio, Cosmo Lumino)

Mist

UFLHMI

Dove UFLHD

(White Marble, Eterna Bianco, Aura Fresca)

(Galaxia Nero, White Marble, Aqua Intenso)

Polished w/ Honed Accents (Anciano Grigio, Stark Carbon, Cosmo Lumino)

UFLHMO

Monochromo

Pine UFLHP

Polished w/ Honed Accents (Galaxia Nero, Diosa Verde, Eterna Bianco)

**Utopio**, *Hexo Mosaics*Surfaces of sophisticated geometric composition.

Utopio Hexo Monochromo Honed w/ Polished Accents Natural Stone Mosaic