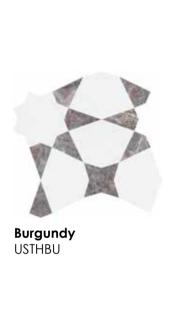

# **Utopio**, Stacked Mosaics

Uniform and structured, the Stacked mosaic brings a sense of order and sophisticated elegance to a space. Both geometric and artful, this pattern offers a sense of tranquility to accent a space.

**Dune** USTAHDU

Honed (Cosmo Lumino, Avorio Crema, Tierra Halo, Anciano Grigio) \*Special Order Only\*

**Terra** USTAHT

Honed + Polished Blend (Tierra Halo, Anciano Grigio, Velutto Ash, Stark Carbon) \*Special Order Only\*